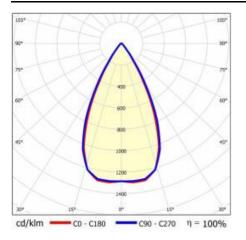

#### LIGHT CURVES

## **TECHNICAL PARAMETERS TABLE**

| la deve                           | 426711        | Metavial of the body         | newder easted steel |
|-----------------------------------|---------------|------------------------------|---------------------|
| Index:                            |               | Material of the body:        | powder coated steel |
| EAN:                              | 5905963426711 | Colour of the body:          | black mat           |
| Light source:                     | LED           | Dimensions (H/W/T/S) [mm]:   | 595/595/37          |
| Rated power of the luminaire [W]: | 45            | Mounting version:            | surface             |
| Luminous flux [lm]:               | 5150          | Number on the palette [pcs]: | 50                  |
| Luminous efficacy [lm/W]:         | 114           | Net weight [kg]:             | 2.475               |
| Ingress protection:               | IP20          | Category type:               | troffers            |
| Energy efficiency class:          | F             | Version:                     | 2x1                 |
| Electrical protection class:      | П             | Mounting dimensions [mm]:    | 300                 |
| Colour temperature [K]:           | 3000          | Light distribution type:     | symmetric           |
| Colour rendering index:           | 80            | LED lifespan L70B50 [h]:     | 150000              |
| Beam angle [°]:                   | 60            | LED lifespan L80B20 [h]:     | 100000              |
| Diffuser material:                | PC            | LED lifespan L90B10 [h]:     | 50000               |
| Diffuser type:                    | matrix led    | Warranty [years]:            | 5                   |
| Diffuser colour:                  | transparent   | CE certificate:              | <u>61/2025</u>      |
| Optics material:                  | PC            | Manual:                      | Download PDF        |
| Optics:                           | lens          | Plik LDT:                    | Download            |