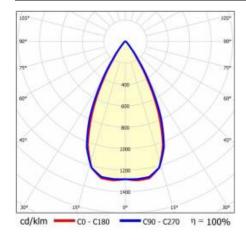

[mm]:   | 595/595/37     |
| Mounting version:            | surface        |
| DIMM DALI:                   | yes            |
| Number on the palette [pcs]: | 50             |
| Net weight [kg]:             | 2.475          |
| Category type:               | troffers       |
| Version:                     | 2x1            |
| Mounting dimensions [mm]:    | 300            |
| Light distribution type:     | symmetric      |
| LED lifespan L70B50 [h]:     | 150000         |
| LED lifespan L80B20 [h]:     | 100000         |
| LED lifespan L90B10 [h]:     | 50000          |
| Warranty [years]:            | 5              |
| CE certificate:              | <u>61/2025</u> |
| Manual:                      | Download PDF   |
| Plik LDT:                    | Download       |

### **LIGHT CURVES**





# TERRA 3 LED N 595X595MM X2 4600LM 830 DALI WHITE MAT (34W)

**DETAILED CARD** 

#### **ACCESSORIES AVAILABLE**

| index  | Name                                                         |
|--------|--------------------------------------------------------------|
| 999543 | Plasterboard recessing kit 630x630 white (steel version)     |
| 374845 | Frame adapter KG 635x635 WHITE                               |
| 998966 | Frame steel white structure RAL9016 600x600 SM "well effect" |







Frame steel white structure RAL9016 600x600 SM "well effect" (998966)