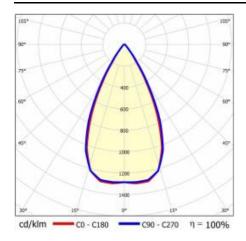

|
| Mounting version:            | surface             |
| Number on the palette [pcs]: | 50                  |
| Net weight [kg]:             | 2.475               |
| Category type:               | troffers            |
| Version:                     | 2x1                 |
| Mounting dimensions [mm]:    | 300                 |
| Light distribution type:     | symmetric           |
| LED lifespan L70B50 [h]:     | 150000              |
| LED lifespan L80B20 [h]:     | 100000              |
| LED lifespan L90B10 [h]:     | 50000               |
| Warranty [years]:            | 5                   |
| CE certificate:              | 61/2025             |
| Manual:                      | Download PDF        |
| Plik LDT:                    | Download            |

### **LIGHT CURVES**



# TERRA 3 LED N 595X595MM X2 4600LM 830 WHITE MAT (34W)

**DETAILED CARD** 

### **ACCESSORIES AVAILABLE**

| index  | Name                                                         |
|--------|--------------------------------------------------------------|
| 999543 | Plasterboard recessing kit 630x630 white (steel version)     |
| 374845 | Frame adapter KG 635x635 WHITE                               |
| 998966 | Frame steel white structure RAL9016 600x600 SM "well effect" |







Frame steel white structure RAL9016 600x600 SM "well effect" (998966)