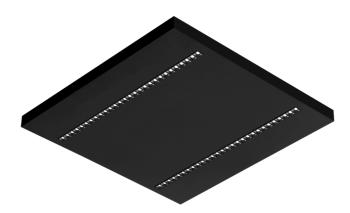

## TERRA 3 LED N 595X595MM X2 4200LM 840 BLACK MATT STRUCTURE (34W)

**DETAILED CARD** 

Colour of the body: black mat

**Dimensions (H/W/T/S) [mm]:** 595/595/37

Mounting version: surface

Energy efficiency class:

### **CHARACTERISTICS**

A luminaire equipped with energy-efficient LED modules characterised by high luminous flux. The low side profile provides an aesthetically pleasing, timeless appearance. Robust, compact construction. Made of powder-coated steel sheet. Patented high-performance HE reflector guarantees high efficiency while effectively eliminating glare.

### **APPLICATION**

The versatile luminaire is designed for indoor use in offices or general utility rooms. Its high luminous parameters make it suitable as the main source of light and conducive to work requiring visual focus. The luminaire is suitable for both new applications and the replacement of traditional fluorescent lamps with energy-efficient LED solutions.