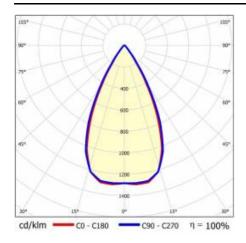

|
| Mounting version:            | surface             |
| Number on the palette [pcs]: | 50                  |
| Net weight [kg]:             | 2.475               |
| Category type:               | troffers            |
| Version:                     | 2x1                 |
| Mounting dimensions [mm]:    | 300                 |
| Light distribution type:     | symmetric           |
| LED lifespan L70B50 [h]:     | 150000              |
| LED lifespan L80B20 [h]:     | 100000              |
| LED lifespan L90B10 [h]:     | 50000               |
| Warranty [years]:            | 5                   |
| CE certificate:              | 61/2025             |
| Manual:                      | Download PDF        |
| Plik LDT:                    | Download            |

### **LIGHT CURVES**



# TERRA 3 LED N 595X595MM X2 4200LM 840 BLACK MATT STRUCTURE (34W)

**DETAILED CARD** 

### **ACCESSORIES AVAILABLE**

| index  | Name                                                         |
|--------|--------------------------------------------------------------|
| 999543 | Plasterboard recessing kit 630x630 white (steel version)     |
| 374845 | Frame adapter KG 635x635 WHITE                               |
| 998966 | Frame steel white structure RAL9016 600x600 SM "well effect" |







Frame steel white structure RAL9016 600x600 SM "well effect" (998966)