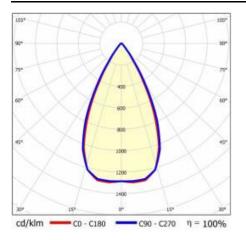

e:     | symmetric           |
| Colour rendering index:           | 80            | LED lifespan L70B50 [h]:     | 150000              |
| Beam angle [°]:                   | 60            | LED lifespan L80B20 [h]:     | 100000              |
| Diffuser material:                | PC            | LED lifespan L90B10 [h]:     | 50000               |
| Diffuser type:                    | matrix led    | Warranty [years]:            | 5                   |
| Diffuser colour:                  | transparent   | CE certificate:              | <u>61/2025</u>      |
| Optics material:                  | PC            | Manual:                      | Download PDF        |
| Optics:                           | lens          | Plik LDT:                    | Download            |

#### LIGHT CURVES



### TERRA 3 LED N 595X595MM X2 4100LM 830 WHITE GLOSS (29W)

DETAILED CARD

### ACCESSORIES AVAILABLE

| index  | Name                                                         |
|--------|--------------------------------------------------------------|
| 999543 | Plasterboard recessing kit 630x630 white (steel version)     |
| 374845 | Frame adapter KG 635x635 WHITE                               |
| 998966 | Frame steel white structure RAL9016 600x600 SM "well effect" |



Plasterboard recessing kit 630x630 white (steel version) (999543)

Frame steel white structure RAL9016 600x600 SM "well effect" (998966)

Card creation date: 01 July 2025

The company reserves the right to make design changes or upgrades in the presented product. Product data sheet does not constitute an offer. \* Parame