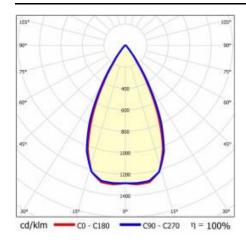

5/37   |  |
| Mounting version:            | surface      |  |
| DIMM DALI:                   | yes          |  |
| Number on the palette [pcs]: | 50           |  |
| Net weight [kg]:             | 2.475        |  |
| Category type:               | troffers     |  |
| Version:                     | 2x1          |  |
| Mounting dimensions [mm]:    | 300          |  |
| Light distribution type:     | symmetric    |  |
| LED lifespan L70B50 [h]:     | 150000       |  |
| LED lifespan L80B20 [h]:     | 100000       |  |
| LED lifespan L90B10 [h]:     | 50000        |  |
| Warranty [years]:            | 5            |  |
| CE certificate:              | 61/2025      |  |
| Manual:                      | Download PDF |  |
| Plik LDT:                    | Download     |  |

### **LIGHT CURVES**





## TERRA 3 LED N 595X595MM X2 3700LM 840 DALI BLACK MATT STRUCTURE (29W)

**DETAILED CARD** 

### **ACCESSORIES AVAILABLE**

| index  | Name                                                         |
|--------|--------------------------------------------------------------|
| 999543 | Plasterboard recessing kit 630x630 white (steel version)     |
| 374845 | Frame adapter KG 635x635 WHITE                               |
| 998966 | Frame steel white structure RAL9016 600x600 SM "well effect" |







Frame steel white structure RAL9016 600x600 SM "well effect" (998966)