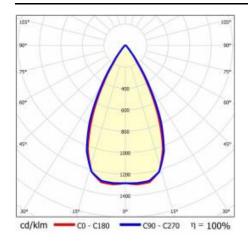

|
| Mounting version:            | surface             |
| Number on the palette [pcs]: | 50                  |
| Net weight [kg]:             | 2.475               |
| Category type:               | troffers            |
| Version:                     | 2x1                 |
| Mounting dimensions [mm]:    | 300                 |
| Light distribution type:     | symmetric           |
| LED lifespan L70B50 [h]:     | 150000              |
| LED lifespan L80B20 [h]:     | 100000              |
| LED lifespan L90B10 [h]:     | 50000               |
| Warranty [years]:            | 5                   |
| CE certificate:              | 61/2025             |
| Manual:                      | Download PDF        |
| Plik LDT:                    | Download            |

### **LIGHT CURVES**



# TERRA 3 LED N 595X595MM X2 3700LM 840 BLACK MATT STRUCTURE (29W)

**DETAILED CARD** 

#### **ACCESSORIES AVAILABLE**

| index  | Name                                                         |
|--------|--------------------------------------------------------------|
| 999543 | Plasterboard recessing kit 630x630 white (steel version)     |
| 374845 | Frame adapter KG 635x635 WHITE                               |
| 998966 | Frame steel white structure RAL9016 600x600 SM "well effect" |







Frame steel white structure RAL9016 600x600 SM "well effect" (998966)