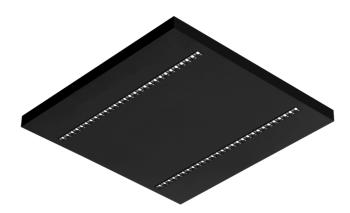

## TERRA 3 LED N 595X595MM X2 3700LM 840 BLACK MATT STRUCTURE (29W)

**DETAILED CARD** 

Colour of the body: black mat

**Dimensions (H/W/T/S) [mm]:** 595/595/37

Mounting version: surface

Energy efficiency class:

#### **CHARACTERISTICS**

A luminaire equipped with energy-efficient LED modules characterised by high luminous flux. The low side profile provides an aesthetically pleasing, timeless appearance. Robust, compact construction. Made of powder-coated steel sheet. Patented high-performance HE reflector guarantees high efficiency while effectively eliminating glare.

| Material of the body:        | powder coated steel |
|------------------------------|---------------------|
| Colour of the body:          | black mat           |
| Dimensions (H/W/T/S) [mm]:   | 595/595/37          |
| Mounting version:            | surface             |
| Number on the palette [pcs]: | 50                  |
| Net weight [kg]:             | 2.475               |
| Category type:               | troffers            |
| Version:                     | 2x1                 |
| Mounting dimensions [mm]:    | 300                 |
| Light distribution type:     | symmetric           |
| LED lifespan L70B50 [h]:     | 150000              |
| LED lifespan L80B20 [h]:     | 100000              |
| LED lifespan L90B10 [h]:     | 50000               |
| Warranty [years]:            | 5                   |
| CE certificate:              | 61/2025             |
| Manual:                      | Download PDF        |
| Plik LDT:                    | Download            |