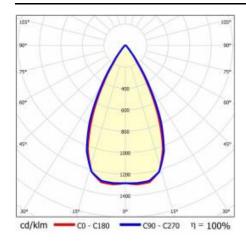

sions (H/W/T/S) [mm]:   | 595/595/37    |
| Mounting version:            | surface       |
| DIMM DALI:                   | yes           |
| Number on the palette [pcs]: | 50            |
| Net weight [kg]:             | 2.475         |
| Category type:               | troffers      |
| Version:                     | 2x1           |
| Mounting dimensions [mm]:    | 300           |
| Light distribution type:     | symmetric     |
| LED lifespan L70B50 [h]:     | 150000        |
| LED lifespan L80B20 [h]:     | 100000        |
| LED lifespan L90B10 [h]:     | 50000         |
| Warranty [years]:            | 5             |
| CE certificate:              | 61/2025       |
| Manual:                      | Download PDF  |
| Plik LDT:                    | Download      |

### **LIGHT CURVES**





# TERRA 3 LED N 595X595MM X2 3500LM 840 DALI WHITE GLOSS (25W)

**DETAILED CARD** 

#### **ACCESSORIES AVAILABLE**

| index  | Name                                                         |
|--------|--------------------------------------------------------------|
| 999543 | Plasterboard recessing kit 630x630 white (steel version)     |
| 374845 | Frame adapter KG 635x635 WHITE                               |
| 998966 | Frame steel white structure RAL9016 600x600 SM "well effect" |







Frame steel white structure RAL9016 600x600 SM "well effect" (998966)