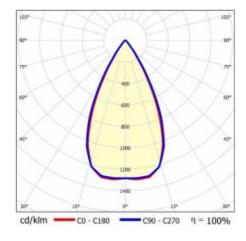

[mm]:   | 595/595/57     |
| Mounting version:            | surface        |
| DIMM DALI:                   | yes            |
| Number on the palette [pcs]: | 50             |
| Net weight [kg]:             | 2.475          |
| Category type:               | troffers       |
| Version:                     | 2x1            |
| Mounting dimensions [mm]:    | 300            |
| Light distribution type:     | symmetric      |
| LED lifespan L70B50 [h]:     | 150000         |
| LED lifespan L80B20 [h]:     | 100000         |
| LED lifespan L90B10 [h]:     | 50000          |
| Warranty [years]:            | 5              |
| CE certificate:              | <u>61/2025</u> |
| Manual:                      | Download PDF   |
| Plik LDT:                    | Download       |

### **LIGHT CURVES**





# TERRA 3 LED N 595X595MM X2 3500LM 840 DALI WHITE MAT (25W)

**DETAILED CARD** 

#### **ACCESSORIES AVAILABLE**

| index  | Name                                                         |
|--------|--------------------------------------------------------------|
| 999543 | Plasterboard recessing kit 630x630 white (steel version)     |
| 374845 | Frame adapter KG 635x635 WHITE                               |
| 998966 | Frame steel white structure RAL9016 600x600 SM "well effect" |







Frame steel white structure RAL9016 600x600 SM "well effect" (998966)