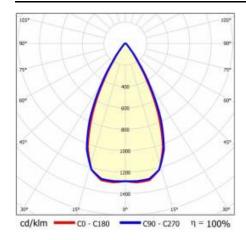

|
| Mounting version:            | surface             |
| Number on the palette [pcs]: | 50                  |
| Net weight [kg]:             | 2.475               |
| Category type:               | troffers            |
| Version:                     | 2x1                 |
| Mounting dimensions [mm]:    | 300                 |
| Light distribution type:     | symmetric           |
| LED lifespan L70B50 [h]:     | 150000              |
| LED lifespan L80B20 [h]:     | 100000              |
| LED lifespan L90B10 [h]:     | 50000               |
| Warranty [years]:            | 5                   |
| CE certificate:              | <u>61/2025</u>      |
| Manual:                      | Download PDF        |
| Plik LDT:                    | Download            |

### **LIGHT CURVES**



# TERRA 3 LED N 595X595MM X2 3000LM 840 WHITE GLOSS (20W)

**DETAILED CARD** 

#### **ACCESSORIES AVAILABLE**

| index  | Name                                                         |
|--------|--------------------------------------------------------------|
| 999543 | Plasterboard recessing kit 630x630 white (steel version)     |
| 374845 | Frame adapter KG 635x635 WHITE                               |
| 998966 | Frame steel white structure RAL9016 600x600 SM "well effect" |







Frame steel white structure RAL9016 600x600 SM "well effect" (998966)

Card creation date: 01 July 2025

The company reserves the right to make design changes or upgrades in the presented product. Product data sheet does not constitute an offer. \* Parameter tolerance is +/- 10%