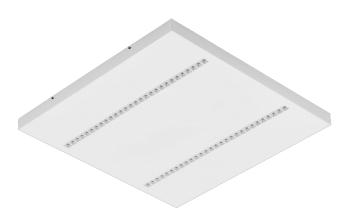

# TERRA 3 LED N 595X595MM X2 3000LM 840 WHITE MAT (20W)

**DETAILED CARD** 

Colour of the body: white mat

**Dimensions (H/W/T/S) [mm]:** 595/595/37

Mounting version: surface

Energy efficiency class: C

## **CHARACTERISTICS**

A luminaire equipped with energy-efficient LED modules characterised by high luminous flux. The low side profile provides an aesthetically pleasing, timeless appearance. Robust, compact construction. Made of powder-coated steel sheet. Patented high-performance HE reflector guarantees high efficiency while effectively eliminating glare.