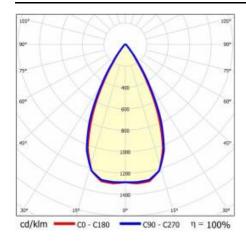

|
| Mounting version:            | surface             |
| Number on the palette [pcs]: | 50                  |
| Net weight [kg]:             | 2.475               |
| Category type:               | troffers            |
| Version:                     | 2x1                 |
| Mounting dimensions [mm]:    | 300                 |
| Light distribution type:     | symmetric           |
| LED lifespan L70B50 [h]:     | 150000              |
| LED lifespan L80B20 [h]:     | 100000              |
| LED lifespan L90B10 [h]:     | 50000               |
| Warranty [years]:            | 5                   |
| CE certificate:              | 61/2025             |
| Manual:                      | Download PDF        |
| Plik LDT:                    | Download            |

## **LIGHT CURVES**



# TERRA 3 LED N 595X595MM X2 3000LM 840 WHITE MAT (20W)

**DETAILED CARD** 

#### **ACCESSORIES AVAILABLE**

| index  | Name                                                         |
|--------|--------------------------------------------------------------|
| 999543 | Plasterboard recessing kit 630x630 white (steel version)     |
| 374845 | Frame adapter KG 635x635 WHITE                               |
| 998966 | Frame steel white structure RAL9016 600x600 SM "well effect" |







Frame steel white structure RAL9016 600x600 SM "well effect" (998966)