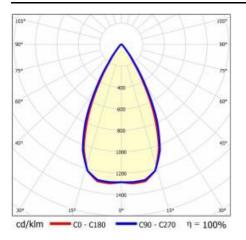

pe:     | symmetric           |
| Colour rendering index:           | 80            | LED lifespan L70B50 [h]:     | 150000              |
| Beam angle [°]:                   | 60            | LED lifespan L80B20 [h]:     | 100000              |
| Diffuser material:                | PC            | LED lifespan L90B10 [h]:     | 50000               |
| Diffuser type:                    | matrix led    | Warranty [years]:            | 5                   |
| Diffuser colour:                  | transparent   | CE certificate:              | <u>61/2025</u>      |
| Optics material:                  | PC            | Manual:                      | Download PDF        |
| Optics:                           | lens          | Plik LDT:                    | Download            |

### LIGHT CURVES



# TERRA 3 LED N 595X595MM X2 2900LM 830 WHITE MAT (20W)

DETAILED CARD

### ACCESSORIES AVAILABLE

| index  | Name                                                         |
|--------|--------------------------------------------------------------|
| 999543 | Plasterboard recessing kit 630x630 white (steel version)     |
| 374845 | Frame adapter KG 635x635 WHITE                               |
| 998966 | Frame steel white structure RAL9016 600x600 SM "well effect" |





Plasterboard recessing kit 630x630 white (steel version) (999543)

Frame steel white structure RAL9016 600x600 SM "well effect" (998966)

Card creation date: 01 July 2025

The company reserves the right to make design changes or upgrades in the presented product. Product data sheet does not constitute an offer. \* Paramete