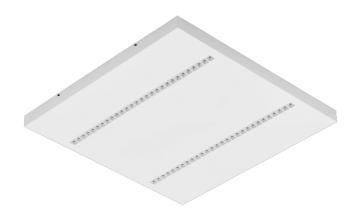

### TERRA 3 LED N 595X595MM X2 2900LM 830 WHITE MAT (20W)

DETAILED CARD

### **CHARACTERISTICS**

A luminaire equipped with energy-efficient LED modules characterised by high luminous flux. The low side profile provides an aesthetically pleasing, timeless appearance. Robust, compact construction. Made of powder-coated steel sheet. Patented highperformance HE reflector guarantees high efficiency while effectively eliminating glare.

### APPLICATION

The versatile luminaire is designed for indoor use in offices or general utility rooms. Its high luminous parameters make it suitable as the main source of light and conducive to work requiring visual focus. The luminaire is suitable for both new applications and the replacement of traditional fluorescent lamps with energy-efficient LED solutions.