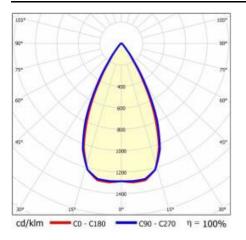

#### LIGHT CURVES

## **TECHNICAL PARAMETERS TABLE**

| Index:                            | 426131        | Material of the body:        | powder coated steel |
|-----------------------------------|---------------|------------------------------|---------------------|
| EAN:                              | 5905963426131 | Colour of the body:          | black mat           |
| Light source:                     | LED           | Dimensions (H/W/T/S) [mm]:   | 595/595/37          |
| Rated power of the luminaire [W]: | 20            | Mounting version:            | surface             |
| Luminous flux [lm]:               | 2600          | Number on the palette [pcs]: | 50                  |
| Luminous efficacy [Im/W]:         | 130           | Net weight [kg]:             | 2.475               |
| Ingress protection:               | IP20          | Category type:               | troffers            |
| Energy efficiency class:          | D             | Version:                     | 2x1                 |
| Electrical protection class:      | П             | Mounting dimensions [mm]:    | 300                 |
| Colour temperature [K]:           | 4000          | Light distribution type:     | symmetric           |
| Colour rendering index:           | 80            | LED lifespan L70B50 [h]:     | 150000              |
| Beam angle [°]:                   | 60            | LED lifespan L80B20 [h]:     | 100000              |
| Diffuser material:                | PC            | LED lifespan L90B10 [h]:     | 50000               |
| Diffuser type:                    | matrix led    | Warranty [years]:            | 5                   |
| Diffuser colour:                  | transparent   | CE certificate:              | <u>61/2025</u>      |
| Optics material:                  | PC            | Manual:                      | Download PDF        |
| Optics:                           | lens          | Plik LDT:                    | Download            |