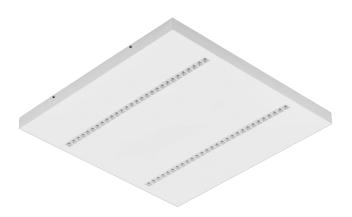

## TERRA 3 LED N 595X595MM X2 2200LM 840 WHITE MAT (14W)

**DETAILED CARD** 

Colour of the body: white mat

**Dimensions (H/W/T/S) [mm]:** 595/595/37

Mounting version: surface

Energy efficiency class: C

### **CHARACTERISTICS**

A luminaire equipped with energy-efficient LED modules characterised by high luminous flux. The low side profile provides an aesthetically pleasing, timeless appearance. Robust, compact construction. Made of powder-coated steel sheet. Patented high-performance HE reflector guarantees high efficiency while effectively eliminating glare.

### **APPLICATION**

The versatile luminaire is designed for indoor use in offices or general utility rooms. Its high luminous parameters make it suitable as the main source of light and conducive to work requiring visual focus. The luminaire is suitable for both new applications and the replacement of traditional fluorescent lamps with energy-efficient LED solutions.