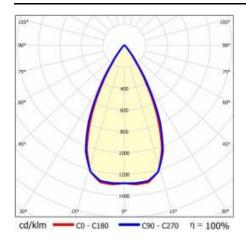

|
| Mounting version:            | surface             |
| Number on the palette [pcs]: | 50                  |
| Net weight [kg]:             | 2.475               |
| Category type:               | troffers            |
| Version:                     | 2x1                 |
| Mounting dimensions [mm]:    | 300                 |
| Light distribution type:     | symmetric           |
| LED lifespan L70B50 [h]:     | 150000              |
| LED lifespan L80B20 [h]:     | 100000              |
| LED lifespan L90B10 [h]:     | 50000               |
| Warranty [years]:            | 5                   |
| CE certificate:              | 61/2025             |
| Manual:                      | Download PDF        |
| Plik LDT:                    | Download            |

### **LIGHT CURVES**



# TERRA 3 LED N 595X595MM X2 2200LM 840 WHITE MAT (14W)

**DETAILED CARD** 

#### **ACCESSORIES AVAILABLE**

| index  | Name                                                         |
|--------|--------------------------------------------------------------|
| 999543 | Plasterboard recessing kit 630x630 white (steel version)     |
| 374845 | Frame adapter KG 635x635 WHITE                               |
| 998966 | Frame steel white structure RAL9016 600x600 SM "well effect" |







Frame steel white structure RAL9016 600x600 SM "well effect" (998966)