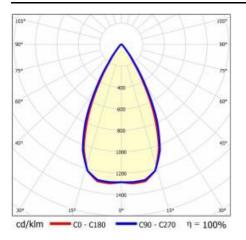

### LIGHT CURVES

### **TECHNICAL PARAMETERS TABLE**

|                                   |               |                              | 1                   |
|-----------------------------------|---------------|------------------------------|---------------------|
| Index:                            | 426605        | Material of the body:        | powder coated steel |
| EAN:                              | 5905963426605 | Colour of the body:          | white mat           |
| Light source:                     | LED           | Dimensions (H/W/T/S) [mm]:   | 595/595/37          |
| Rated power of the luminaire [W]: | 14            | Mounting version:            | surface             |
| Luminous flux [lm]:               | 2100          | Number on the palette [pcs]: | 50                  |
| Luminous efficacy [lm/W]:         | 150           | Net weight [kg]:             | 2.475               |
| Ingress protection:               | IP20          | Category type:               | troffers            |
| Energy efficiency class:          | D             | Version:                     | 2x1                 |
| Electrical protection class:      | н             | Mounting dimensions [mm]:    | 300                 |
| Colour temperature [K]:           | 3000          | Light distribution type:     | symmetric           |
| Colour rendering index:           | 80            | LED lifespan L70B50 [h]:     | 150000              |
| Beam angle [°]:                   | 60            | LED lifespan L80B20 [h]:     | 100000              |
| Diffuser material:                | PC            | LED lifespan L90B10 [h]:     | 50000               |
| Diffuser type:                    | matrix led    | Warranty [years]:            | 5                   |
| Diffuser colour:                  | transparent   | CE certificate:              | <u>61/2025</u>      |
| Optics material:                  | PC            | Manual:                      | Download PDF        |
| Optics:                           | lens          | Plik LDT:                    | Download            |