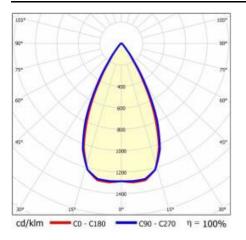

#### LIGHT CURVES

## **TECHNICAL PARAMETERS TABLE**

| Indexe                            | 426124        | Metavial of the bady         | newder easted steel |
|-----------------------------------|---------------|------------------------------|---------------------|
| Index:                            |               | Material of the body:        | powder coated steel |
| EAN:                              | 5905963426124 | Colour of the body:          | black mat           |
| Light source:                     | LED           | Dimensions (H/W/T/S) [mm]:   | 595/595/37          |
| Rated power of the luminaire [W]: | 14            | Mounting version:            | surface             |
| Luminous flux [lm]:               | 1900          | Number on the palette [pcs]: | 50                  |
| Luminous efficacy [lm/W]:         | 136           | Net weight [kg]:             | 2.475               |
| Ingress protection:               | IP20          | Category type:               | troffers            |
| Energy efficiency class:          | D             | Version:                     | 2x1                 |
| Electrical protection class:      | П             | Mounting dimensions [mm]:    | 300                 |
| Colour temperature [K]:           | 4000          | Light distribution type:     | symmetric           |
| Colour rendering index:           | 80            | LED lifespan L70B50 [h]:     | 150000              |
| Beam angle [°]:                   | 60            | LED lifespan L80B20 [h]:     | 100000              |
| Diffuser material:                | PC            | LED lifespan L90B10 [h]:     | 50000               |
| Diffuser type:                    | matrix led    | Warranty [years]:            | 5                   |
| Diffuser colour:                  | transparent   | CE certificate:              | <u>61/2025</u>      |
| Optics material:                  | PC            | Manual:                      | Download PDF        |
| Optics:                           | lens          | Plik LDT:                    | Download            |