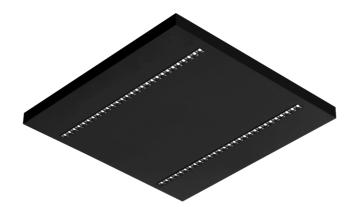

# TERRA 3 LED N 595X595MM X2 1900LM 840 BLACK MATT STRUCTURE (14W)

DETAILED CARD

#### **CHARACTERISTICS**

A luminaire equipped with energy-efficient LED modules characterised by high luminous flux. The low side profile provides an aesthetically pleasing, timeless appearance. Robust, compact construction. Made of powder-coated steel sheet. Patented highperformance HE reflector guarantees high efficiency while effectively eliminating glare.

## **TECHNICAL PARAMETERS TABLE**

| Indexe                            | 426124        | Metavial of the bady         | newder easted steel |
|-----------------------------------|---------------|------------------------------|---------------------|
| Index:                            |               | Material of the body:        | powder coated steel |
| EAN:                              | 5905963426124 | Colour of the body:          | black mat           |
| Light source:                     | LED           | Dimensions (H/W/T/S) [mm]:   | 595/595/37          |
| Rated power of the luminaire [W]: | 14            | Mounting version:            | surface             |
| Luminous flux [lm]:               | 1900          | Number on the palette [pcs]: | 50                  |
| Luminous efficacy [lm/W]:         | 136           | Net weight [kg]:             | 2.475               |
| Ingress protection:               | IP20          | Category type:               | troffers            |
| Energy efficiency class:          | D             | Version:                     | 2x1                 |
| Electrical protection class:      | П             | Mounting dimensions [mm]:    | 300                 |
| Colour temperature [K]:           | 4000          | Light distribution type:     | symmetric           |
| Colour rendering index:           | 80            | LED lifespan L70B50 [h]:     | 150000              |
| Beam angle [°]:                   | 60            | LED lifespan L80B20 [h]:     | 100000              |
| Diffuser material:                | PC            | LED lifespan L90B10 [h]:     | 50000               |
| Diffuser type:                    | matrix led    | Warranty [years]:            | 5                   |
| Diffuser colour:                  | transparent   | CE certificate:              | <u>61/2025</u>      |
| Optics material:                  | PC            | Manual:                      | Download PDF        |
| Optics:                           | lens          | Plik LDT:                    | Download            |