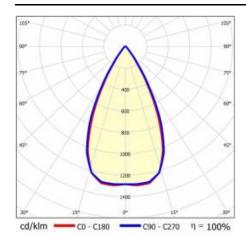

-------|
| Dimensions (H/W/T/S) [mm]:   | 595/300/37   |
| Mounting version:            | surface      |
| DIMM DALI:                   | yes          |
| Number on the palette [pcs]: | 120          |
| Net weight [kg]:             | 1.425        |
| Category type:               | troffers     |
| Version:                     | 2x1          |
| Mounting dimensions [mm]:    | 300          |
| Light distribution type:     | symmetric    |
| LED lifespan L70B50 [h]:     | 150000       |
| LED lifespan L80B20 [h]:     | 100000       |
| LED lifespan L90B10 [h]:     | 50000        |
| Warranty [years]:            | 5            |
| CE certificate:              | 61/2025      |
| Manual:                      | Download PDF |
| Plik LDT:                    | Download     |

### **LIGHT CURVES**





# TERRA 3 LED N 595X300MM X2 5950LM 840 DALI WHITE GLOSS (43W)

**DETAILED CARD** 

#### **ACCESSORIES AVAILABLE**

| index  | Name                                                         |
|--------|--------------------------------------------------------------|
| 999543 | Plasterboard recessing kit 630x630 white (steel version)     |
| 374845 | Frame adapter KG 635x635 WHITE                               |
| 998966 | Frame steel white structure RAL9016 600x600 SM "well effect" |







Frame steel white structure RAL9016 600x600 SM "well effect" (998966)