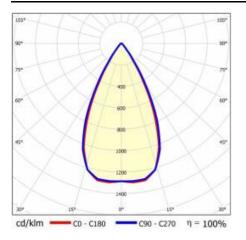

### LIGHT CURVES

### **TECHNICAL PARAMETERS TABLE**

|                                   | 400004        |                              | I                   |
|-----------------------------------|---------------|------------------------------|---------------------|
| Index:                            | 426834        | Material of the body:        | powder coated steel |
| EAN:                              | 5905963426834 | Colour of the body:          | white mat           |
| Light source:                     | LED           | Dimensions (H/W/T/S) [mm]:   | 595/300/37          |
| Rated power of the luminaire [W]: | 45            | Mounting version:            | surface             |
| Luminous flux [Im]:               | 5900          | Number on the palette [pcs]: | 120                 |
| Luminous efficacy [lm/W]:         | 131           | Net weight [kg]:             | 1.425               |
| Ingress protection:               | IP20          | Category type:               | troffers            |
| Energy efficiency class:          | E             | Version:                     | 2x1                 |
| Electrical protection class:      | н             | Mounting dimensions [mm]:    | 300                 |
| Colour temperature [K]:           | 3000          | Light distribution type:     | symmetric           |
| Colour rendering index:           | 80            | LED lifespan L70B50 [h]:     | 150000              |
| Beam angle [°]:                   | 60            | LED lifespan L80B20 [h]:     | 100000              |
| Diffuser material:                | PC            | LED lifespan L90B10 [h]:     | 50000               |
| Diffuser type:                    | matrix led    | Warranty [years]:            | 5                   |
| Diffuser colour:                  | transparent   | CE certificate:              | <u>61/2025</u>      |
| Optics material:                  | PC            | Manual:                      | Download PDF        |
| Optics:                           | lens          | Plik LDT:                    | Download            |