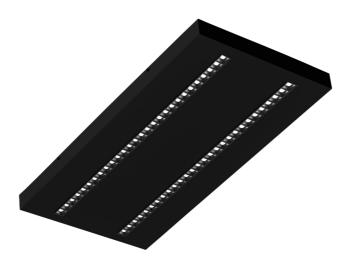

# TERRA 3 LED N 595X300MM X2 5400LM 840 BLACK MATT STRUCTURE (45W)

**DETAILED CARD** 

Colour of the body: black mat

**Dimensions (H/W/T/S) [mm]:** 595/300/37

Mounting version: surface

Energy efficiency class:

### **CHARACTERISTICS**

A luminaire equipped with energy-efficient LED modules characterised by high luminous flux. The low side profile provides an aesthetically pleasing, timeless appearance. Robust, compact construction. Made of powder-coated steel sheet. Patented high-performance HE reflector guarantees high efficiency while effectively eliminating glare.