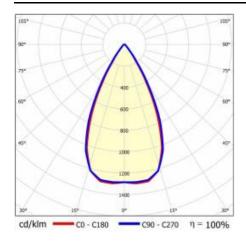

|
| Mounting version:            | surface             |
| Number on the palette [pcs]: | 120                 |
| Net weight [kg]:             | 1.425               |
| Category type:               | troffers            |
| Version:                     | 2x1                 |
| Mounting dimensions [mm]:    | 300                 |
| Light distribution type:     | symmetric           |
| LED lifespan L70B50 [h]:     | 150000              |
| LED lifespan L80B20 [h]:     | 100000              |
| LED lifespan L90B10 [h]:     | 50000               |
| Warranty [years]:            | 5                   |
| CE certificate:              | <u>61/2025</u>      |
| Manual:                      | Download PDF        |
| Plik LDT:                    | Download            |

### **LIGHT CURVES**



# TERRA 3 LED N 595X300MM X2 5400LM 840 BLACK MATT STRUCTURE (45W)

**DETAILED CARD** 

#### **ACCESSORIES AVAILABLE**

| index  | Name                                                         |
|--------|--------------------------------------------------------------|
| 999543 | Plasterboard recessing kit 630x630 white (steel version)     |
| 374845 | Frame adapter KG 635x635 WHITE                               |
| 998966 | Frame steel white structure RAL9016 600x600 SM "well effect" |







Frame steel white structure RAL9016 600x600 SM "well effect" (998966)