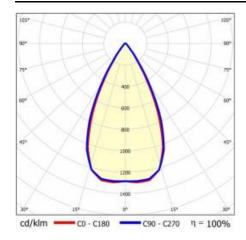

rface             |  |
| Number on the palette [pcs]: | 120                 |  |
| Net weight [kg]:             | 1.425               |  |
| Category type:               | troffers            |  |
| Version:                     | 2x1                 |  |
| Mounting dimensions [mm]:    | 300                 |  |
| Light distribution type:     | symmetric           |  |
| LED lifespan L70B50 [h]:     | 150000              |  |
| LED lifespan L80B20 [h]:     | 100000              |  |
| LED lifespan L90B10 [h]:     | 50000               |  |
| Warranty [years]:            | 5                   |  |
| CE certificate:              | 61/2025             |  |
| Manual:                      | Download PDF        |  |
| Plik LDT:                    | Download            |  |

### **LIGHT CURVES**



# TERRA 3 LED N 595X300MM X2 4600LM 830 WHITE GLOSS (34W)

**DETAILED CARD** 

### **ACCESSORIES AVAILABLE**

| index  | Name                                                         |
|--------|--------------------------------------------------------------|
| 999543 | Plasterboard recessing kit 630x630 white (steel version)     |
| 374845 | Frame adapter KG 635x635 WHITE                               |
| 998966 | Frame steel white structure RAL9016 600x600 SM "well effect" |







Frame steel white structure RAL9016 600x600 SM "well effect" (998966)