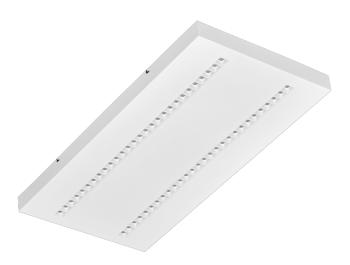

# TERRA 3 LED N 595X300MM X2 4600LM 830 WHITE GLOSS (34W)

**DETAILED CARD** 

Colour of the body: white gloss

**Dimensions (H/W/T/S) [mm]:** 595/300/37

Mounting version: surface

Energy efficiency class: D

## **CHARACTERISTICS**

A luminaire equipped with energy-efficient LED modules characterised by high luminous flux. The low side profile provides an aesthetically pleasing, timeless appearance. Robust, compact construction. Made of powder-coated steel sheet. Patented high-performance HE reflector guarantees high efficiency while effectively eliminating glare.

## **APPLICATION**

The versatile luminaire is designed for indoor use in offices or general utility rooms. Its high luminous parameters make it suitable as the main source of light and conducive to work requiring visual focus. The luminaire is suitable for both new applications and the replacement of traditional fluorescent lamps with energy-efficient LED solutions.