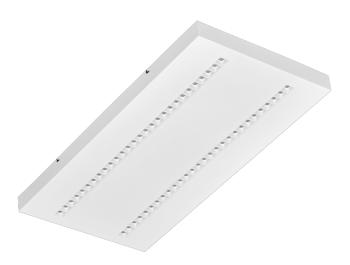

### TERRA 3 LED N 595X300MM X2 4600LM 830 WHITE MAT (34W)

**DETAILED CARD** 

Colour of the body: white mat

**Dimensions (H/W/T/S) [mm]:** 595/300/37

Mounting version: surface

Energy efficiency class: D

### **CHARACTERISTICS**

A luminaire equipped with energy-efficient LED modules characterised by high luminous flux. The low side profile provides an aesthetically pleasing, timeless appearance. Robust, compact construction. Made of powder-coated steel sheet. Patented high-performance HE reflector guarantees high efficiency while effectively eliminating glare.

### **APPLICATION**

The versatile luminaire is designed for indoor use in offices or general utility rooms. Its high luminous parameters make it suitable as the main source of light and conducive to work requiring visual focus. The luminaire is suitable for both new applications and the replacement of traditional fluorescent lamps with energy-efficient LED solutions.