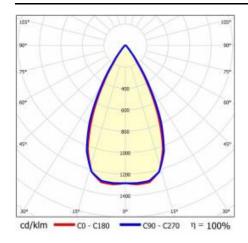

|
| Mounting version:            | surface             |
| Number on the palette [pcs]: | 120                 |
| Net weight [kg]:             | 1.425               |
| Category type:               | troffers            |
| Version:                     | 2x1                 |
| Mounting dimensions [mm]:    | 300                 |
| Light distribution type:     | symmetric           |
| LED lifespan L70B50 [h]:     | 150000              |
| LED lifespan L80B20 [h]:     | 100000              |
| LED lifespan L90B10 [h]:     | 50000               |
| Warranty [years]:            | 5                   |
| CE certificate:              | 61/2025             |
| Manual:                      | Download PDF        |
| Plik LDT:                    | Download            |

### **LIGHT CURVES**



## TERRA 3 LED N 595X300MM X2 4600LM 830 WHITE MAT (34W)

**DETAILED CARD** 

### **ACCESSORIES AVAILABLE**

| index  | Name                                                         |
|--------|--------------------------------------------------------------|
| 999543 | Plasterboard recessing kit 630x630 white (steel version)     |
| 374845 | Frame adapter KG 635x635 WHITE                               |
| 998966 | Frame steel white structure RAL9016 600x600 SM "well effect" |







Frame steel white structure RAL9016 600x600 SM "well effect" (998966)