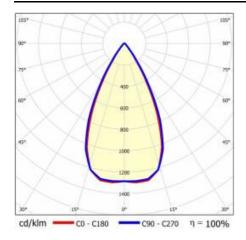

|
| Mounting version:            | surface             |
| Number on the palette [pcs]: | 120                 |
| Net weight [kg]:             | 1.425               |
| Category type:               | troffers            |
| Version:                     | 2x1                 |
| Mounting dimensions [mm]:    | 300                 |
| Light distribution type:     | symmetric           |
| LED lifespan L70B50 [h]:     | 150000              |
| LED lifespan L80B20 [h]:     | 100000              |
| LED lifespan L90B10 [h]:     | 50000               |
| Warranty [years]:            | 5                   |
| CE certificate:              | 61/2025             |
| Manual:                      | Download PDF        |
| Plik LDT:                    | Download            |

### **LIGHT CURVES**



# TERRA 3 LED N 595X300MM X2 4300LM 840 WHITE GLOSS (29W)

**DETAILED CARD** 

### **ACCESSORIES AVAILABLE**

| <br>index | Name                                                         |
|-----------|--------------------------------------------------------------|
| 999543    | Plasterboard recessing kit 630x630 white (steel version)     |
| 374845    | Frame adapter KG 635x635 WHITE                               |
| 998966    | Frame steel white structure RAL9016 600x600 SM "well effect" |







Frame steel white structure RAL9016 600x600 SM "well effect" (998966)

Card creation date: 01 July 2025