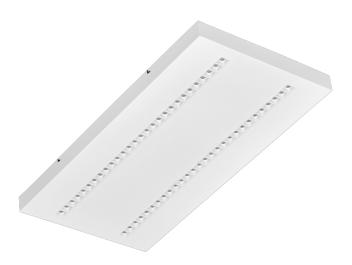

## TERRA 3 LED N 595X300MM X2 4300LM 840 WHITE GLOSS (29W)

**DETAILED CARD** 

Colour of the body: white gloss

**Dimensions (H/W/T/S) [mm]:** 595/300/37

Mounting version: surface

Energy efficiency class: D

### **CHARACTERISTICS**

A luminaire equipped with energy-efficient LED modules characterised by high luminous flux. The low side profile provides an aesthetically pleasing, timeless appearance. Robust, compact construction. Made of powder-coated steel sheet. Patented high-performance HE reflector guarantees high efficiency while effectively eliminating glare.