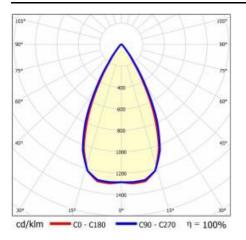

#### LIGHT CURVES

### **TECHNICAL PARAMETERS TABLE**

|                                   |               |                              | I                   |
|-----------------------------------|---------------|------------------------------|---------------------|
| Index:                            | 426285        | Material of the body:        | powder coated steel |
| EAN:                              | 5905963426285 | Colour of the body:          | white mat           |
| Light source:                     | LED           | Dimensions (H/W/T/S) [mm]:   | 595/300/37          |
| Rated power of the luminaire [W]: | 29            | Mounting version:            | surface             |
| Luminous flux [Im]:               | 4300          | Number on the palette [pcs]: | 120                 |
| Luminous efficacy [lm/W]:         | 148           | Net weight [kg]:             | 1.425               |
| Ingress protection:               | IP20          | Category type:               | troffers            |
| Energy efficiency class:          | D             | Version:                     | 2x1                 |
| Electrical protection class:      | н             | Mounting dimensions [mm]:    | 300                 |
| Colour temperature [K]:           | 4000          | Light distribution type:     | symmetric           |
| Colour rendering index:           | 80            | LED lifespan L70B50 [h]:     | 150000              |
| Beam angle [°]:                   | 60            | LED lifespan L80B20 [h]:     | 100000              |
| Diffuser material:                | PC            | LED lifespan L90B10 [h]:     | 50000               |
| Diffuser type:                    | matrix led    | Warranty [years]:            | 5                   |
| Diffuser colour:                  | transparent   | CE certificate:              | <u>61/2025</u>      |
| Optics material:                  | PC            | Manual:                      | Download PDF        |
| Optics:                           | lens          | Plik LDT:                    | Download            |