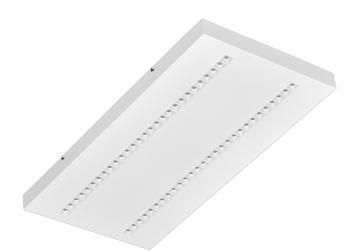

## TERRA 3 LED N 595X300MM X2 4300LM 840 WHITE MAT (29W)

DETAILED CARD

### CHARACTERISTICS

A luminaire equipped with energy-efficient LED modules characterised by high luminous flux. The low side profile provides an aesthetically pleasing, timeless appearance. Robust, compact construction. Made of powder-coated steel sheet. Patented highperformance HE reflector guarantees high efficiency while effectively eliminating glare.

### APPLICATION

The versatile luminaire is designed for indoor use in offices or general utility rooms. Its high luminous parameters make it suitable as the main source of light and conducive to work requiring visual focus. The luminaire is suitable for both new applications and the replacement of traditional fluorescent lamps with energy-efficient LED solutions.