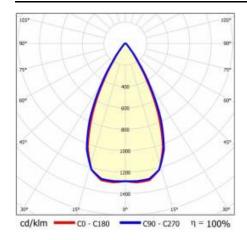

|
| Mounting version:            | surface             |
| Number on the palette [pcs]: | 120                 |
| Net weight [kg]:             | 1.425               |
| Category type:               | troffers            |
| Version:                     | 2x1                 |
| Mounting dimensions [mm]:    | 300                 |
| Light distribution type:     | symmetric           |
| LED lifespan L70B50 [h]:     | 150000              |
| LED lifespan L80B20 [h]:     | 100000              |
| LED lifespan L90B10 [h]:     | 50000               |
| Warranty [years]:            | 5                   |
| CE certificate:              | <u>61/2025</u>      |
| Manual:                      | Download PDF        |
| Plik LDT:                    | Download            |

### **LIGHT CURVES**



# TERRA 3 LED N 595X300MM X2 4200LM 840 BLACK MATT STRUCTURE (34W)

**DETAILED CARD** 

### **ACCESSORIES AVAILABLE**

| index  | Name                                                         |
|--------|--------------------------------------------------------------|
| 999543 | Plasterboard recessing kit 630x630 white (steel version)     |
| 374845 | Frame adapter KG 635x635 WHITE                               |
| 998966 | Frame steel white structure RAL9016 600x600 SM "well effect" |







Frame steel white structure RAL9016 600x600 SM "well effect" (998966)