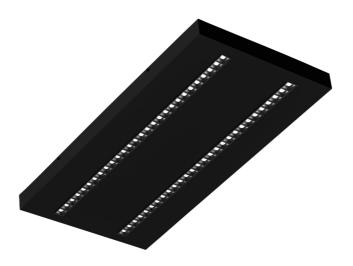

# TERRA 3 LED N 595X300MM X2 4200LM 840 BLACK MATT STRUCTURE (34W)

**DETAILED CARD** 

Colour of the body: black mat

**Dimensions (H/W/T/S) [mm]:** 595/300/37

Mounting version: surface

Energy efficiency class:

## **CHARACTERISTICS**

A luminaire equipped with energy-efficient LED modules characterised by high luminous flux. The low side profile provides an aesthetically pleasing, timeless appearance. Robust, compact construction. Made of powder-coated steel sheet. Patented high-performance HE reflector guarantees high efficiency while effectively eliminating glare.

|                              | •                   |
|------------------------------|---------------------|
| Material of the body:        | powder coated steel |
| Colour of the body:          | black mat           |
| Dimensions (H/W/T/S) [mm]:   | 595/300/37          |
| Mounting version:            | surface             |
| Number on the palette [pcs]: | 120                 |
| Net weight [kg]:             | 1.425               |
| Category type:               | troffers            |
| Version:                     | 2x1                 |
| Mounting dimensions [mm]:    | 300                 |
| Light distribution type:     | symmetric           |
| LED lifespan L70B50 [h]:     | 150000              |
| LED lifespan L80B20 [h]:     | 100000              |
| LED lifespan L90B10 [h]:     | 50000               |
| Warranty [years]:            | 5                   |
| CE certificate:              | <u>61/2025</u>      |
| Manual:                      | Download PDF        |
| Plik LDT:                    | Download            |