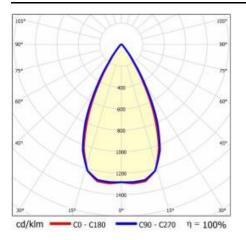

e:     | symmetric           |
| Colour rendering index:           | 80            | LED lifespan L70B50 [h]:     | 150000              |
| Beam angle [°]:                   | 60            | LED lifespan L80B20 [h]:     | 100000              |
| Diffuser material:                | PC            | LED lifespan L90B10 [h]:     | 50000               |
| Diffuser type:                    | matrix led    | Warranty [years]:            | 5                   |
| Diffuser colour:                  | transparent   | CE certificate:              | <u>61/2025</u>      |
| Optics material:                  | PC            | Manual:                      | Download PDF        |
| Optics:                           | lens          | Plik LDT:                    | Download            |

#### LIGHT CURVES



# TERRA 3 LED N 595X300MM X2 4100LM 830 WHITE MAT (29W)

DETAILED CARD

### ACCESSORIES AVAILABLE

| index  | Name                                                         |
|--------|--------------------------------------------------------------|
| 999543 | Plasterboard recessing kit 630x630 white (steel version)     |
| 374845 | Frame adapter KG 635x635 WHITE                               |
| 998966 | Frame steel white structure RAL9016 600x600 SM "well effect" |



Plasterboard recessing kit 630x630 white (steel version) (999543)

Frame steel white structure RAL9016 600x600 SM "well effect" (998966)

Card creation date: 01 July 2025

The company reserves the right to make design changes or upgrades in the presented product. Product data sheet does not constitute an offer. \* Parameter