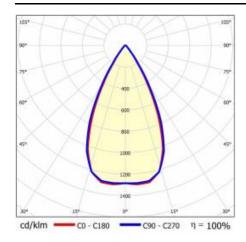

-------|
| Dimensions (H/W/T/S) [mm]:   | 595/300/37   |
| Mounting version:            | surface      |
| DIMM DALI:                   | yes          |
| Number on the palette [pcs]: | 120          |
| Net weight [kg]:             | 1.425        |
| Category type:               | troffers     |
| Version:                     | 2x1          |
| Mounting dimensions [mm]:    | 300          |
| Light distribution type:     | symmetric    |
| LED lifespan L70B50 [h]:     | 150000       |
| LED lifespan L80B20 [h]:     | 100000       |
| LED lifespan L90B10 [h]:     | 50000        |
| Warranty [years]:            | 5            |
| CE certificate:              | 61/2025      |
| Manual:                      | Download PDF |
| Plik LDT:                    | Download     |

### **LIGHT CURVES**





## TERRA 3 LED N 595X300MM X2 3700LM 840 DALI BLACK MATT STRUCTURE (29W)

**DETAILED CARD** 

### **ACCESSORIES AVAILABLE**

| index  | Name                                                         |
|--------|--------------------------------------------------------------|
| 999543 | Plasterboard recessing kit 630x630 white (steel version)     |
| 374845 | Frame adapter KG 635x635 WHITE                               |
| 998966 | Frame steel white structure RAL9016 600x600 SM "well effect" |







Frame steel white structure RAL9016 600x600 SM "well effect" (998966)