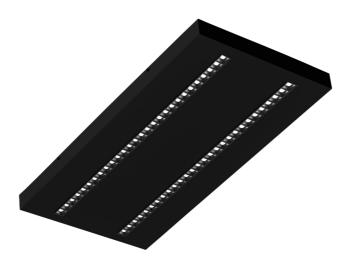

### TERRA 3 LED N 595X300MM X2 3700LM 840 DALI BLACK MATT STRUCTURE (29W)

**DETAILED CARD** 

Colour of the body: black mat

**Dimensions (H/W/T/S) [mm]:** 595/300/37

Mounting version: surface

Energy efficiency class:

### **CHARACTERISTICS**

A luminaire equipped with energy-efficient LED modules characterised by high luminous flux. The low side profile provides an aesthetically pleasing, timeless appearance. Robust, compact construction. Made of powder-coated steel sheet. Patented high-performance HE reflector guarantees high efficiency while effectively eliminating glare.

### **APPLICATION**

The versatile luminaire is designed for indoor use in offices or general utility rooms. Its high luminous parameters make it suitable as the main source of light and conducive to work requiring visual focus. The luminaire is suitable for both new applications and the replacement of traditional fluorescent lamps with energy-efficient LED solutions.