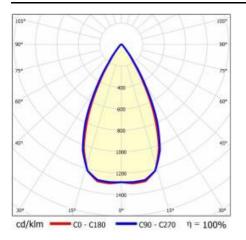

#### LIGHT CURVES

#### **TECHNICAL PARAMETERS TABLE**

|                                   |               |                              | 1                   |
|-----------------------------------|---------------|------------------------------|---------------------|
| Index:                            | 426346        | Material of the body:        | powder coated steel |
| EAN:                              | 5905963426346 | Colour of the body:          | black mat           |
| Light source:                     | LED           | Dimensions (H/W/T/S) [mm]:   | 595/300/37          |
| Rated power of the luminaire [W]: | 29            | Mounting version:            | surface             |
| Luminous flux [lm]:               | 3700          | Number on the palette [pcs]: | 120                 |
| Luminous efficacy [lm/W]:         | 128           | Net weight [kg]:             | 1.425               |
| Ingress protection:               | IP20          | Category type:               | troffers            |
| Energy efficiency class:          | E             | Version:                     | 2x1                 |
| Electrical protection class:      | Ш             | Mounting dimensions [mm]:    | 300                 |
| Colour temperature [K]:           | 4000          | Light distribution type:     | symmetric           |
| Colour rendering index:           | 80            | LED lifespan L70B50 [h]:     | 150000              |
| Beam angle [°]:                   | 60            | LED lifespan L80B20 [h]:     | 100000              |
| Diffuser material:                | PC            | LED lifespan L90B10 [h]:     | 50000               |
| Diffuser type:                    | matrix led    | Warranty [years]:            | 5                   |
| Diffuser colour:                  | transparent   | CE certificate:              | <u>61/2025</u>      |
| Optics material:                  | PC            | Manual:                      | Download PDF        |
| Optics:                           | lens          | Plik LDT:                    | Download            |