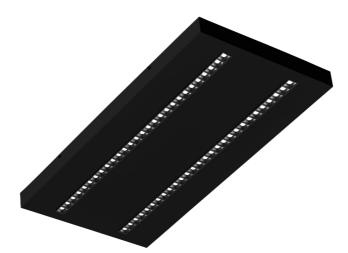

### TERRA 3 LED N 595X300MM X2 3700LM 840 BLACK MATT STRUCTURE (29W)

DETAILED CARD

### **TECHNICAL PARAMETERS**

| Index:                             | 426346              |
|------------------------------------|---------------------|
| Rated power of the luminaire [W]*: | 29                  |
| Luminous flux [lm]*:               | 3700                |
| Colour temperature [K]:            | 4000                |
| Colour rendering index:            | 80                  |
| Material of the body:              | powder coated steel |
| Colour of the body:                | black mat           |
| Dimensions (H/W/T/S) [mm]:         | 595/300/37          |
| Mounting version:                  | surface             |
| Energy efficiency class:           | E                   |

### **CHARACTERISTICS**

A luminaire equipped with energy-efficient LED modules characterised by high luminous flux. The low side profile provides an aesthetically pleasing, timeless appearance. Robust, compact construction. Made of powder-coated steel sheet. Patented highperformance HE reflector guarantees high efficiency while effectively eliminating glare.