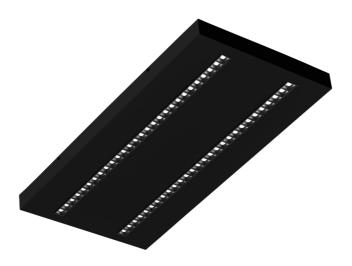

## TERRA 3 LED N 595X300MM X2 3050LM 840 BLACK MATT STRUCTURE (25W)

**DETAILED CARD** 

Colour of the body: black mat

**Dimensions (H/W/T/S) [mm]:** 595/300/37

Mounting version: surface

Energy efficiency class:

### **CHARACTERISTICS**

A luminaire equipped with energy-efficient LED modules characterised by high luminous flux. The low side profile provides an aesthetically pleasing, timeless appearance. Robust, compact construction. Made of powder-coated steel sheet. Patented high-performance HE reflector guarantees high efficiency while effectively eliminating glare.