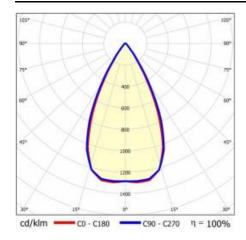

g]:                          | 1.425          |  |
| Category type:                            | troffers       |  |
| Version:                                  | 2x1            |  |
| Mounting dimensions [mm]:                 | 300            |  |
| Light distribution type:                  | symmetric      |  |
| LED lifespan L70B50 [h]:                  | 150000         |  |
| LED lifespan L80B20 [h]:                  | 100000         |  |
| LED lifespan L90B10 [h]:                  | 50000          |  |
| Warranty [years]:                         | 5              |  |
| CE certificate:                           | <u>61/2025</u> |  |
| Manual:                                   | Download PDF   |  |
| Plik LDT:                                 | Download       |  |

### **LIGHT CURVES**



# TERRA 3 LED N 595X300MM X2 3050LM 840 BLACK MATT STRUCTURE (25W)

**DETAILED CARD** 

### **ACCESSORIES AVAILABLE**

| <br>index | Name                                                         |
|-----------|--------------------------------------------------------------|
| 999543    | Plasterboard recessing kit 630x630 white (steel version)     |
| 374845    | Frame adapter KG 635x635 WHITE                               |
| 998966    | Frame steel white structure RAL9016 600x600 SM "well effect" |







Frame steel white structure RAL9016 600x600 SM "well effect" (998966)