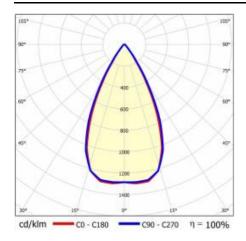

rface             |  |
| Number on the palette [pcs]: | 120                 |  |
| Net weight [kg]:             | 1.425               |  |
| Category type:               | troffers            |  |
| Version:                     | 2x1                 |  |
| Mounting dimensions [mm]:    | 300                 |  |
| Light distribution type:     | symmetric           |  |
| LED lifespan L70B50 [h]:     | 150000              |  |
| LED lifespan L80B20 [h]:     | 100000              |  |
| LED lifespan L90B10 [h]:     | 50000               |  |
| Warranty [years]:            | 5                   |  |
| CE certificate:              | <u>61/2025</u>      |  |
| Manual:                      | Download PDF        |  |
| Plik LDT:                    | Download            |  |

### **LIGHT CURVES**



# TERRA 3 LED N 595X300MM X2 3000LM 840 WHITE GLOSS (20W)

**DETAILED CARD** 

#### **ACCESSORIES AVAILABLE**

| <br>index | Name                                                         |
|-----------|--------------------------------------------------------------|
| 999543    | Plasterboard recessing kit 630x630 white (steel version)     |
| 374845    | Frame adapter KG 635x635 WHITE                               |
| 998966    | Frame steel white structure RAL9016 600x600 SM "well effect" |







Frame steel white structure RAL9016 600x600 SM "well effect" (998966)

Card creation date: 01 July 2025