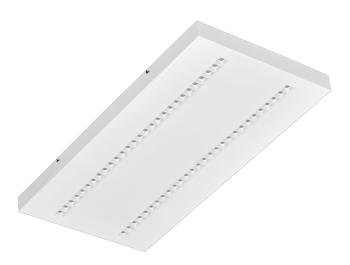

## TERRA 3 LED N 595X300MM X2 3000LM 840 WHITE GLOSS (20W)

**DETAILED CARD** 

### **CHARACTERISTICS**

A luminaire equipped with energy-efficient LED modules characterised by high luminous flux. The low side profile provides an aesthetically pleasing, timeless appearance. Robust, compact construction. Made of powder-coated steel sheet. Patented high-performance HE reflector guarantees high efficiency while effectively eliminating glare.

### **APPLICATION**

The versatile luminaire is designed for indoor use in offices or general utility rooms. Its high luminous parameters make it suitable as the main source of light and conducive to work requiring visual focus. The luminaire is suitable for both new applications and the replacement of traditional fluorescent lamps with energy-efficient LED solutions.