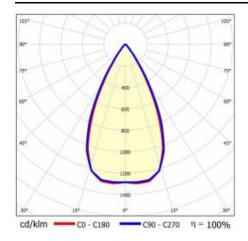

|
| Mounting version:            | surface             |
| Number on the palette [pcs]: | 120                 |
| Net weight [kg]:             | 1.425               |
| Category type:               | troffers            |
| Version:                     | 2x1                 |
| Mounting dimensions [mm]:    | 300                 |
| Light distribution type:     | symmetric           |
| LED lifespan L70B50 [h]:     | 150000              |
| LED lifespan L80B20 [h]:     | 100000              |
| LED lifespan L90B10 [h]:     | 50000               |
| Warranty [years]:            | 5                   |
| CE certificate:              | 61/2025             |
| Manual:                      | Download PDF        |
| Plik LDT:                    | Download            |

### **LIGHT CURVES**



# TERRA 3 LED N 595X300MM X2 3000LM 840 WHITE MAT (20W)

**DETAILED CARD** 

#### **ACCESSORIES AVAILABLE**

| <br>index | Name                                                         |
|-----------|--------------------------------------------------------------|
| 999543    | Plasterboard recessing kit 630x630 white (steel version)     |
| 374845    | Frame adapter KG 635x635 WHITE                               |
| 998966    | Frame steel white structure RAL9016 600x600 SM "well effect" |







Frame steel white structure RAL9016 600x600 SM "well effect" (998966)