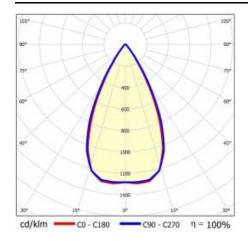

|
| Mounting version:            | surface             |
| Number on the palette [pcs]: | 120                 |
| Net weight [kg]:             | 1.425               |
| Category type:               | troffers            |
| Version:                     | 2x1                 |
| Mounting dimensions [mm]:    | 300                 |
| Light distribution type:     | symmetric           |
| LED lifespan L70B50 [h]:     | 150000              |
| LED lifespan L80B20 [h]:     | 100000              |
| LED lifespan L90B10 [h]:     | 50000               |
| Warranty [years]:            | 5                   |
| CE certificate:              | 61/2025             |
| Manual:                      | Download PDF        |
| Plik LDT:                    | Download            |

### **LIGHT CURVES**



# TERRA 3 LED N 595X300MM X2 2600LM 840 BLACK MATT STRUCTURE (20W)

**DETAILED CARD** 

### **ACCESSORIES AVAILABLE**

| index  | Name                                                         |
|--------|--------------------------------------------------------------|
| 999543 | Plasterboard recessing kit 630x630 white (steel version)     |
| 374845 | Frame adapter KG 635x635 WHITE                               |
| 998966 | Frame steel white structure RAL9016 600x600 SM "well effect" |







Frame steel white structure RAL9016 600x600 SM "well effect" (998966)