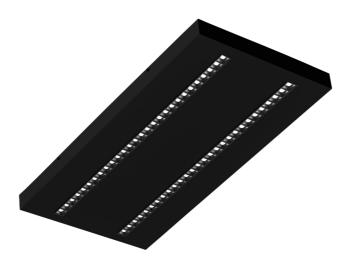

# TERRA 3 LED N 595X300MM X2 2600LM 840 BLACK MATT STRUCTURE (20W)

**DETAILED CARD** 

Colour of the body: black mat

**Dimensions (H/W/T/S) [mm]:** 595/300/37

Mounting version: surface

Energy efficiency class: D

## **CHARACTERISTICS**

A luminaire equipped with energy-efficient LED modules characterised by high luminous flux. The low side profile provides an aesthetically pleasing, timeless appearance. Robust, compact construction. Made of powder-coated steel sheet. Patented high-performance HE reflector guarantees high efficiency while effectively eliminating glare.

| Material of the body:        | powder coated steel |
|------------------------------|---------------------|
| Colour of the body:          | black mat           |
| Dimensions (H/W/T/S) [mm]:   | 595/300/37          |
| Mounting version:            | surface             |
| Number on the palette [pcs]: | 120                 |
| Net weight [kg]:             | 1.425               |
| Category type:               | troffers            |
| Version:                     | 2x1                 |
| Mounting dimensions [mm]:    | 300                 |
| Light distribution type:     | symmetric           |
| LED lifespan L70B50 [h]:     | 150000              |
| LED lifespan L80B20 [h]:     | 100000              |
| LED lifespan L90B10 [h]:     | 50000               |
| Warranty [years]:            | 5                   |
| CE certificate:              | 61/2025             |
| Manual:                      | Download PDF        |
| Plik LDT:                    | Download            |