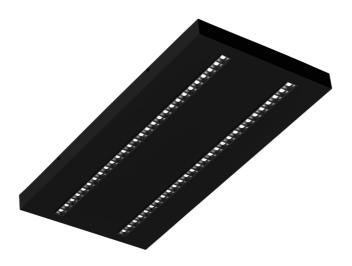

### TERRA 3 LED N 595X300MM X2 2550LM 830 BLACK MATT STRUCTURE (20W)

**DETAILED CARD** 

Colour of the body: black mat

**Dimensions (H/W/T/S) [mm]:** 595/300/37

Mounting version: surface

Energy efficiency class: D

### **CHARACTERISTICS**

A luminaire equipped with energy-efficient LED modules characterised by high luminous flux. The low side profile provides an aesthetically pleasing, timeless appearance. Robust, compact construction. Made of powder-coated steel sheet. Patented high-performance HE reflector guarantees high efficiency while effectively eliminating glare.