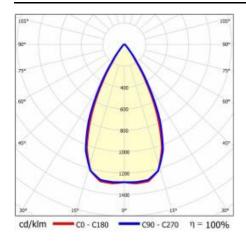

|
| Mounting version:            | surface             |
| Number on the palette [pcs]: | 120                 |
| Net weight [kg]:             | 1.425               |
| Category type:               | troffers            |
| Version:                     | 2x1                 |
| Mounting dimensions [mm]:    | 300                 |
| Light distribution type:     | symmetric           |
| LED lifespan L70B50 [h]:     | 150000              |
| LED lifespan L80B20 [h]:     | 100000              |
| LED lifespan L90B10 [h]:     | 50000               |
| Warranty [years]:            | 5                   |
| CE certificate:              | <u>61/2025</u>      |
| Manual:                      | Download PDF        |
| Plik LDT:                    | Download            |

### **LIGHT CURVES**



## TERRA 3 LED N 595X300MM X2 2550LM 830 BLACK MATT STRUCTURE (20W)

**DETAILED CARD** 

### **ACCESSORIES AVAILABLE**

| index  | Name                                                         |
|--------|--------------------------------------------------------------|
| 999543 | Plasterboard recessing kit 630x630 white (steel version)     |
| 374845 | Frame adapter KG 635x635 WHITE                               |
| 998966 | Frame steel white structure RAL9016 600x600 SM "well effect" |







Frame steel white structure RAL9016 600x600 SM "well effect" (998966)