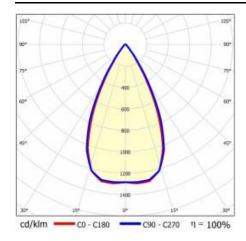

|
| Mounting version:            | surface             |
| Number on the palette [pcs]: | 120                 |
| Net weight [kg]:             | 1.425               |
| Category type:               | troffers            |
| Version:                     | 2x1                 |
| Mounting dimensions [mm]:    | 300                 |
| Light distribution type:     | symmetric           |
| LED lifespan L70B50 [h]:     | 150000              |
| LED lifespan L80B20 [h]:     | 100000              |
| LED lifespan L90B10 [h]:     | 50000               |
| Warranty [years]:            | 5                   |
| CE certificate:              | <u>61/2025</u>      |
| Manual:                      | Download PDF        |
| Plik LDT:                    | Download            |

### **LIGHT CURVES**



# TERRA 3 LED N 595X300MM X2 2100LM 830 WHITE MAT (14W)

**DETAILED CARD** 

### **ACCESSORIES AVAILABLE**

| index  | Name                                                         |
|--------|--------------------------------------------------------------|
| 999543 | Plasterboard recessing kit 630x630 white (steel version)     |
| 374845 | Frame adapter KG 635x635 WHITE                               |
| 998966 | Frame steel white structure RAL9016 600x600 SM "well effect" |







Frame steel white structure RAL9016 600x600 SM "well effect" (998966)

Card creation date: 01 July 2025

The company reserves the right to make design changes or upgrades in the presented product. Product data sheet does not constitute an offer. \* Parameter tolerance is +/- 10%