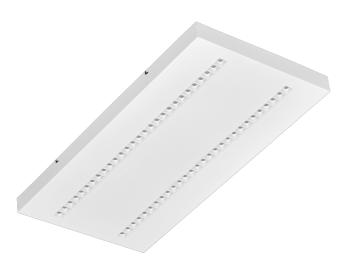

## TERRA 3 LED N 595X300MM X2 2100LM 830 WHITE MAT (14W)

**DETAILED CARD** 

## **CHARACTERISTICS**

A luminaire equipped with energy-efficient LED modules characterised by high luminous flux. The low side profile provides an aesthetically pleasing, timeless appearance. Robust, compact construction. Made of powder-coated steel sheet. Patented high-performance HE reflector guarantees high efficiency while effectively eliminating glare.

### **APPLICATION**

The versatile luminaire is designed for indoor use in offices or general utility rooms. Its high luminous parameters make it suitable as the main source of light and conducive to work requiring visual focus. The luminaire is suitable for both new applications and the replacement of traditional fluorescent lamps with energy-efficient LED solutions.