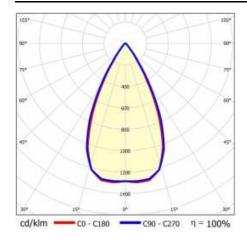

|
| Mounting version:            | surface             |
| Number on the palette [pcs]: | 120                 |
| Net weight [kg]:             | 1.425               |
| Category type:               | troffers            |
| Version:                     | 2x1                 |
| Mounting dimensions [mm]:    | 300                 |
| Light distribution type:     | symmetric           |
| LED lifespan L70B50 [h]:     | 150000              |
| LED lifespan L80B20 [h]:     | 100000              |
| LED lifespan L90B10 [h]:     | 50000               |
| Warranty [years]:            | 5                   |
| CE certificate:              | 61/2025             |
| Manual:                      | Download PDF        |
| Plik LDT:                    | Download            |

#### **LIGHT CURVES**



# TERRA 3 LED N 595X300MM X2 1900LM 840 BLACK MATT STRUCTURE (14W)

**DETAILED CARD** 

### **ACCESSORIES AVAILABLE**

| index  | Name                                                         |
|--------|--------------------------------------------------------------|
| 999543 | Plasterboard recessing kit 630x630 white (steel version)     |
| 374845 | Frame adapter KG 635x635 WHITE                               |
| 998966 | Frame steel white structure RAL9016 600x600 SM "well effect" |







Frame steel white structure RAL9016 600x600 SM "well effect" (998966)