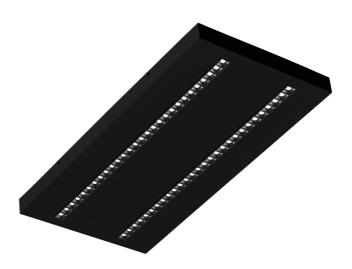

# TERRA 3 LED N 595X300MM X2 1900LM 840 BLACK MATT STRUCTURE (14W)

**DETAILED CARD** 

Colour of the body: black mat

**Dimensions (H/W/T/S) [mm]:** 595/300/37

Mounting version: surface

Energy efficiency class: D

### **CHARACTERISTICS**

A luminaire equipped with energy-efficient LED modules characterised by high luminous flux. The low side profile provides an aesthetically pleasing, timeless appearance. Robust, compact construction. Made of powder-coated steel sheet. Patented high-performance HE reflector guarantees high efficiency while effectively eliminating glare.

| Material of the body:        | powder coated steel |
|------------------------------|---------------------|
| Colour of the body:          | black mat           |
| Dimensions (H/W/T/S) [mm]:   | 595/300/37          |
| Mounting version:            | surface             |
| Number on the palette [pcs]: | 120                 |
| Net weight [kg]:             | 1.425               |
| Category type:               | troffers            |
| Version:                     | 2x1                 |
| Mounting dimensions [mm]:    | 300                 |
| Light distribution type:     | symmetric           |
| LED lifespan L70B50 [h]:     | 150000              |
| LED lifespan L80B20 [h]:     | 100000              |
| LED lifespan L90B10 [h]:     | 50000               |
| Warranty [years]:            | 5                   |
| CE certificate:              | 61/2025             |
| Manual:                      | Download PDF        |
| Plik LDT:                    | Download            |