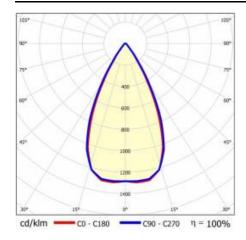

|  |
| Net weight [kg]:                          | 2.465        |  |
| Category type:                            | troffers     |  |
| Version:                                  | 4x1          |  |
| Mounting dimensions [mm]:                 | 600          |  |
| Light distribution type:                  | symmetric    |  |
| LED lifespan L70B50 [h]:                  | 150000       |  |
| LED lifespan L80B20 [h]:                  | 100000       |  |
| LED lifespan L90B10 [h]:                  | 50000        |  |
| Warranty [years]:                         | 5            |  |
| CE certificate:                           | 61/2025      |  |
| Manual:                                   | Download PDF |  |
| Plik LDT:                                 | Download     |  |

### **LIGHT CURVES**





## TERRA 3 LED N 1195X300MM X4 8600LM 840 WHITE MAT (56W)

**DETAILED CARD** 

### **ACCESSORIES AVAILABLE**

| index  | Name                                                         |
|--------|--------------------------------------------------------------|
| 999543 | Plasterboard recessing kit 630x630 white (steel version)     |
| 374845 | Frame adapter KG 635x635 WHITE                               |
| 998966 | Frame steel white structure RAL9016 600x600 SM "well effect" |







Frame steel white structure RAL9016 600x600 SM "well effect" (998966)

Card creation date: 01 July 2025

The company reserves the right to make design changes or upgrades in the presented product. Product data sheet does not constitute an offer. \* Parameter tolerance is +/- 10%