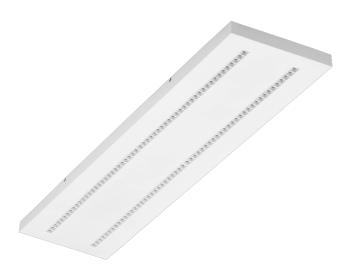

## TERRA 3 LED N 1195X300MM X4 8600LM 840 WHITE MAT (56W)

**DETAILED CARD** 

Colour of the body: white mat

**Dimensions (H/W/T/S) [mm]:** 1195/300/37

Mounting version: surface

Energy efficiency class: D

### **CHARACTERISTICS**

A luminaire equipped with energy-efficient LED modules characterised by high luminous flux. The low side profile provides an aesthetically pleasing, timeless appearance. Robust, compact construction. Made of powder-coated steel sheet. Patented high-performance HE reflector guarantees high efficiency while effectively eliminating glare.