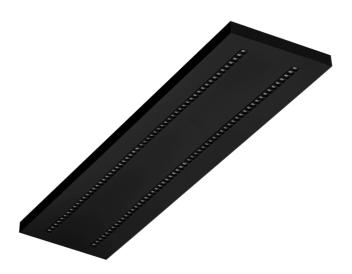

# TERRA 3 LED N 1195X300MM X4 7400LM 840 BLACK MATT STRUCTURE (56W)

**DETAILED CARD** 

Colour of the body: black mat

**Dimensions (H/W/T/S) [mm]:** 1195/300/37

Mounting version: surface

Energy efficiency class:

### **CHARACTERISTICS**

A luminaire equipped with energy-efficient LED modules characterised by high luminous flux. The low side profile provides an aesthetically pleasing, timeless appearance. Robust, compact construction. Made of powder-coated steel sheet. Patented high-performance HE reflector guarantees high efficiency while effectively eliminating glare.