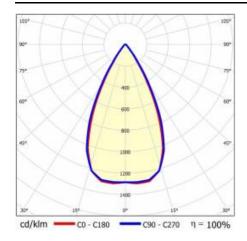

### **LIGHT CURVES**

#### **TECHNICAL PARAMETERS TABLE**

| EAN:  Light source:  LED  Rated power of the luminaire [W]:  Luminous flux [Im]:  Luminous efficacy [Im/W]:  Ingress protection:  Energy efficiency class:  Electrical protection class:  Il  Colour temperature [K]:  Colour rendering index:  Beam angle [°]:  Diffuser material:  Diffuser colour:  Optics material:  PC  | Index:                            | 426537      |
|------------------------------------------------------------------------------------------------------------------------------------------------------------------------------------------------------------------------------------------------------------------------------------------------------------------------------|-----------------------------------|-------------|
| Light source:  Rated power of the luminaire [W]:  Luminous flux [Im]:  7400  Luminous efficacy [Im/W]:  Ingress protection:  Energy efficiency class:  Electrical protection class:  Il  Colour temperature [K]:  Colour rendering index:  Beam angle [°]:  Diffuser material:  Diffuser type:  Diffuser colour:             |                                   |             |
| Rated power of the luminaire [W]:  Luminous flux [Im]:  7400  Luminous efficacy [Im/W]:  Ingress protection:  Energy efficiency class:  Electrical protection class:  Colour temperature [K]:  Colour rendering index:  Beam angle [°]:  Diffuser material:  Diffuser type:  matrix led  Diffuser colour:                    |                                   |             |
| Luminous flux [Im]:  Luminous efficacy [Im/W]:  Ingress protection:  Energy efficiency class:  Electrical protection class:  Colour temperature [K]:  Colour rendering index:  Beam angle [*]:  Diffuser material:  Diffuser type:  Diffuser colour:  Table 132  HP20  E  6  6  Diffuser type:  matrix led  Diffuser colour: | Light source:                     | LED         |
| Luminous efficacy [Im/W]:  Ingress protection:  Energy efficiency class:  Electrical protection class:  Colour temperature [K]:  Colour rendering index:  Beam angle [°]:  Diffuser material:  Diffuser type:  Diffuser colour:  132  E  60  60  PC  matrix led  Diffuser colour:                                            | Rated power of the luminaire [W]: | 56          |
| Ingress protection:  Energy efficiency class:  Electrical protection class:  Colour temperature [K]:  Colour rendering index:  Beam angle [°]:  Diffuser material:  Diffuser type:  Diffuser colour:  IP20  E  6  P  H  H  H  H  H  H  H  H  H  H  H  H                                                                      | Luminous flux [lm]:               | 7400        |
| Energy efficiency class:  Electrical protection class:  Colour temperature [K]:  Colour rendering index:  Beam angle [°]:  Diffuser material:  PC  Diffuser type:  matrix led  Diffuser colour:                                                                                                                              | Luminous efficacy [lm/W]:         | 132         |
| Electrical protection class:  Colour temperature [K]:  Colour rendering index:  Beam angle [°]:  Diffuser material:  PC  Diffuser type:  Diffuser colour:  Diffuser colour:                                                                                                                                                  | Ingress protection:               | IP20        |
| Colour temperature [K]:  Colour rendering index:  80  Beam angle [°]:  Diffuser material:  PC  Diffuser type:  matrix led  Diffuser colour:  transparent                                                                                                                                                                     | Energy efficiency class:          | Е           |
| Colour rendering index:  Beam angle [°]:  Diffuser material:  PC  Diffuser type:  matrix led  Diffuser colour:  transparent                                                                                                                                                                                                  | Electrical protection class:      | II          |
| Beam angle [*]: 60  Diffuser material: PC  Diffuser type: matrix led  Diffuser colour: transparent                                                                                                                                                                                                                           | Colour temperature [K]:           | 4000        |
| Diffuser type: PC Diffuser colour: PC Diffuser colour: transparent                                                                                                                                                                                                                                                           | Colour rendering index:           | 80          |
| Diffuser type: matrix led Diffuser colour: transparent                                                                                                                                                                                                                                                                       | Beam angle [°]:                   | 60          |
| Diffuser colour: transparent                                                                                                                                                                                                                                                                                                 | Diffuser material:                | PC          |
|                                                                                                                                                                                                                                                                                                                              | Diffuser type:                    | matrix led  |
| Optics material: PC                                                                                                                                                                                                                                                                                                          | Diffuser colour:                  | transparent |
|                                                                                                                                                                                                                                                                                                                              | Optics material:                  | PC          |
| Optics: lens                                                                                                                                                                                                                                                                                                                 | Optics:                           | lens        |