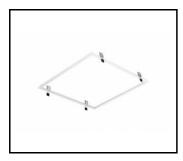

### **ACCESSORIES AVAILABLE**

| index  | Name                                                         |
|--------|--------------------------------------------------------------|
| 999543 | Plasterboard recessing kit 630x630 white (steel version)     |
| 374845 | Frame adapter KG 635x635 WHITE                               |
| 998966 | Frame steel white structure RAL9016 600x600 SM "well effect" |

Frame steel white structure RAL9016 600x600 SM "well effect" (998966)