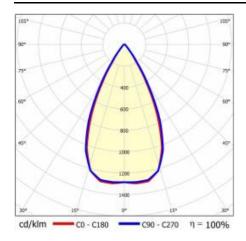

|
| Mounting version:            | surface             |
| Number on the palette [pcs]: | 30                  |
| Net weight [kg]:             | 2.465               |
| Category type:               | troffers            |
| Version:                     | 4x1                 |
| Mounting dimensions [mm]:    | 600                 |
| Light distribution type:     | symmetric           |
| LED lifespan L70B50 [h]:     | 150000              |
| LED lifespan L80B20 [h]:     | 100000              |
| LED lifespan L90B10 [h]:     | 50000               |
| Warranty [years]:            | 5                   |
| CE certificate:              | 61/2025             |
| Manual:                      | Download PDF        |
| Plik LDT:                    | Download            |

### **LIGHT CURVES**



# TERRA 3 LED N 1195X300MM X4 6600LM 830 WHITE GLOSS (45W)

**DETAILED CARD** 

### **ACCESSORIES AVAILABLE**

| index  | Name                                                         |
|--------|--------------------------------------------------------------|
| 999543 | Plasterboard recessing kit 630x630 white (steel version)     |
| 374845 | Frame adapter KG 635x635 WHITE                               |
| 998966 | Frame steel white structure RAL9016 600x600 SM "well effect" |







Frame steel white structure RAL9016 600x600 SM "well effect" (998966)