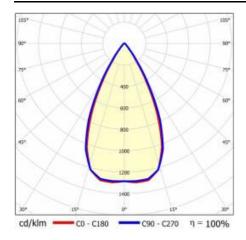

|
| Mounting version:            | surface             |
| Number on the palette [pcs]: | 30                  |
| Net weight [kg]:             | 2.465               |
| Category type:               | troffers            |
| Version:                     | 4x1                 |
| Mounting dimensions [mm]:    | 600                 |
| Light distribution type:     | symmetric           |
| LED lifespan L70B50 [h]:     | 150000              |
| LED lifespan L80B20 [h]:     | 100000              |
| LED lifespan L90B10 [h]:     | 50000               |
| Warranty [years]:            | 5                   |
| CE certificate:              | 61/2025             |
| Manual:                      | Download PDF        |
| Plik LDT:                    | Download            |

### **LIGHT CURVES**



# TERRA 3 LED N 1195X300MM X4 5700LM 830 BLACK MATT STRUCTURE (45W)

**DETAILED CARD** 

### **ACCESSORIES AVAILABLE**

| index  | Name                                                         |
|--------|--------------------------------------------------------------|
| 999543 | Plasterboard recessing kit 630x630 white (steel version)     |
| 374845 | Frame adapter KG 635x635 WHITE                               |
| 998966 | Frame steel white structure RAL9016 600x600 SM "well effect" |







Frame steel white structure RAL9016 600x600 SM "well effect" (998966)