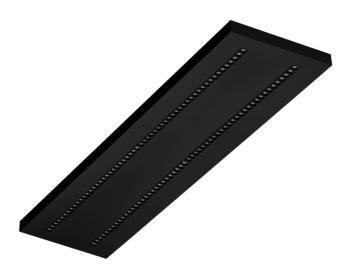

## TERRA 3 LED N 1195X300MM X4 5700LM 830 BLACK MATT STRUCTURE (45W)

**DETAILED CARD** 

Colour of the body: black mat

**Dimensions (H/W/T/S) [mm]:** 1195/300/37

Mounting version: surface

Energy efficiency class:

### **CHARACTERISTICS**

A luminaire equipped with energy-efficient LED modules characterised by high luminous flux. The low side profile provides an aesthetically pleasing, timeless appearance. Robust, compact construction. Made of powder-coated steel sheet. Patented high-performance HE reflector guarantees high efficiency while effectively eliminating glare.