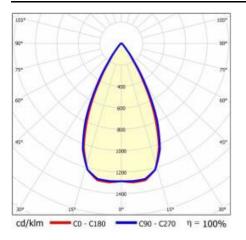

#### LIGHT CURVES

### **TECHNICAL PARAMETERS TABLE**

| Index:                            | 427664        | Material of the body:        | powder coated steel |
|-----------------------------------|---------------|------------------------------|---------------------|
|                                   |               |                              |                     |
| EAN:                              | 5905963427664 | Colour of the body:          | white mat           |
| Light source:                     | LED           | Dimensions (H/W/T/S) [mm]:   | 1195/300/37         |
| Rated power of the luminaire [W]: | 29            | Mounting version:            | surface             |
| Luminous flux [lm]:               | 4300          | Number on the palette [pcs]: | 30                  |
| Luminous efficacy [lm/W]:         | 148           | Net weight [kg]:             | 2.465               |
| Ingress protection:               | IP20          | Category type:               | troffers            |
| Energy efficiency class:          | D             | Version:                     | 2x1                 |
| Electrical protection class:      | Ш             | Mounting dimensions [mm]:    | 600                 |
| Colour temperature [K]:           | 4000          | Light distribution type:     | symmetric           |
| Colour rendering index:           | 80            | LED lifespan L70B50 [h]:     | 150000              |
| Beam angle [°]:                   | 60            | LED lifespan L80B20 [h]:     | 100000              |
| Diffuser material:                | PC            | LED lifespan L90B10 [h]:     | 50000               |
| Diffuser type:                    | matrix led    | Warranty [years]:            | 5                   |
| Diffuser colour:                  | transparent   | CE certificate:              | <u>61/2025</u>      |
| Optics material:                  | PC            | Manual:                      | Download PDF        |
| Optics:                           | lens          | Plik LDT:                    | Download            |