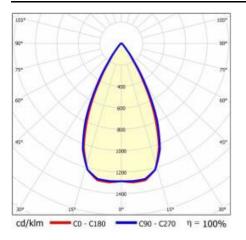

#### LIGHT CURVES

### **TECHNICAL PARAMETERS TABLE**

| Index:                            | 427992        | Material of the body:        | powder coated steel |
|-----------------------------------|---------------|------------------------------|---------------------|
| EAN:                              | 5905963427992 | Colour of the body:          | black mat           |
| Light source:                     | LED           | Dimensions (H/W/T/S) [mm]:   | 1195/300/37         |
| Rated power of the luminaire [W]: | 34            | Mounting version:            | surface             |
| Luminous flux [lm]:               | 4200          | Number on the palette [pcs]: | 30                  |
| Luminous efficacy [lm/W]:         | 124           | Net weight [kg]:             | 2.465               |
| Ingress protection:               | IP20          | Category type:               | troffers            |
| Energy efficiency class:          | E             | Version:                     | 2x1                 |
| Electrical protection class:      | Ш             | Mounting dimensions [mm]:    | 600                 |
| Colour temperature [K]:           | 4000          | Light distribution type:     | symmetric           |
| Colour rendering index:           | 80            | LED lifespan L70B50 [h]:     | 150000              |
| Beam angle [°]:                   | 60            | LED lifespan L80B20 [h]:     | 100000              |
| Diffuser material:                | PC            | LED lifespan L90B10 [h]:     | 50000               |
| Diffuser type:                    | matrix led    | Warranty [years]:            | 5                   |
| Diffuser colour:                  | transparent   | CE certificate:              | <u>61/2025</u>      |
| Optics material:                  | PC            | Manual:                      | Download PDF        |
| Optics:                           | lens          | Plik LDT:                    | Download            |