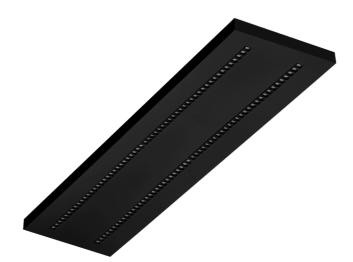

### TERRA 3 LED N 1195X300MM X2 4200LM 840 BLACK MATT STRUCTURE (34W)

DETAILED CARD

### CHARACTERISTICS

A luminaire equipped with energy-efficient LED modules characterised by high luminous flux. The low side profile provides an aesthetically pleasing, timeless appearance. Robust, compact construction. Made of powder-coated steel sheet. Patented highperformance HE reflector guarantees high efficiency while effectively eliminating glare.

#### APPLICATION

The versatile luminaire is designed for indoor use in offices or general utility rooms. Its high luminous parameters make it suitable as the main source of light and conducive to work requiring visual focus. The luminaire is suitable for both new applications and the replacement of traditional fluorescent lamps with energy-efficient LED solutions.