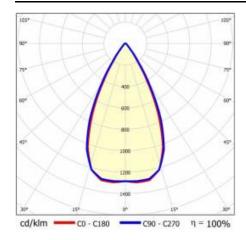

|
| Mounting version:            | surface             |
| Number on the palette [pcs]: | 30                  |
| Net weight [kg]:             | 2.465               |
| Category type:               | troffers            |
| Version:                     | 2x1                 |
| Mounting dimensions [mm]:    | 600                 |
| Light distribution type:     | symmetric           |
| LED lifespan L70B50 [h]:     | 150000              |
| LED lifespan L80B20 [h]:     | 100000              |
| LED lifespan L90B10 [h]:     | 50000               |
| Warranty [years]:            | 5                   |
| CE certificate:              | 61/2025             |
| Manual:                      | Download PDF        |
| Plik LDT:                    | Download            |

### **LIGHT CURVES**



## TERRA 3 LED N 1195X300MM X2 4100LM 830 WHITE GLOSS (29W)

**DETAILED CARD** 

#### **ACCESSORIES AVAILABLE**

| index  | Name                                                         |
|--------|--------------------------------------------------------------|
| 999543 | Plasterboard recessing kit 630x630 white (steel version)     |
| 374845 | Frame adapter KG 635x635 WHITE                               |
| 998966 | Frame steel white structure RAL9016 600x600 SM "well effect" |







Frame steel white structure RAL9016 600x600 SM "well effect" (998966)