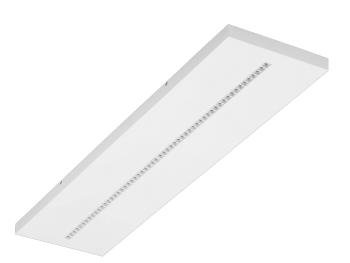

# TERRA 3 LED N 1195X300MM X2 4100LM 830 WHITE GLOSS (29W)

**DETAILED CARD** 

Colour of the body: white gloss

**Dimensions (H/W/T/S) [mm]:** 1195/300/37

Mounting version: surface

Energy efficiency class: D

### **CHARACTERISTICS**

A luminaire equipped with energy-efficient LED modules characterised by high luminous flux. The low side profile provides an aesthetically pleasing, timeless appearance. Robust, compact construction. Made of powder-coated steel sheet. Patented high-performance HE reflector guarantees high efficiency while effectively eliminating glare.