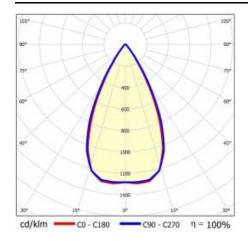

|
| Mounting version:            | surface             |
| Number on the palette [pcs]: | 30                  |
| Net weight [kg]:             | 2.465               |
| Category type:               | troffers            |
| Version:                     | 2x1                 |
| Mounting dimensions [mm]:    | 600                 |
| Light distribution type:     | symmetric           |
| LED lifespan L70B50 [h]:     | 150000              |
| LED lifespan L80B20 [h]:     | 100000              |
| LED lifespan L90B10 [h]:     | 50000               |
| Warranty [years]:            | 5                   |
| CE certificate:              | 61/2025             |
| Manual:                      | Download PDF        |
| Plik LDT:                    | Download            |

### **LIGHT CURVES**



# **TERRA 3 LED N 1195X300MM X2 4100LM 830 WHITE MAT** (29W)

**DETAILED CARD** 

#### **ACCESSORIES AVAILABLE**

| index  | Name                                                         |
|--------|--------------------------------------------------------------|
| 999543 | Plasterboard recessing kit 630x630 white (steel version)     |
| 374845 | Frame adapter KG 635x635 WHITE                               |
| 998966 | Frame steel white structure RAL9016 600x600 SM "well effect" |







Frame steel white structure RAL9016 600x600 SM "well effect" (998966)

Card creation date: 01 July 2025

The company reserves the right to make design changes or upgrades in the presented product. Product data sheet does not constitute an offer. \* Parameter tolerance is +/-10%



Page 3/3