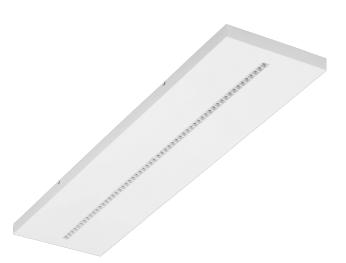

# TERRA 3 LED N 1195X300MM X2 4100LM 830 WHITE MAT (29W)

**DETAILED CARD** 

Colour of the body: white mat

**Dimensions (H/W/T/S) [mm]:** 1195/300/37

Mounting version: surface

Energy efficiency class: D

### **CHARACTERISTICS**

A luminaire equipped with energy-efficient LED modules characterised by high luminous flux. The low side profile provides an aesthetically pleasing, timeless appearance. Robust, compact construction. Made of powder-coated steel sheet. Patented high-performance HE reflector guarantees high efficiency while effectively eliminating glare.