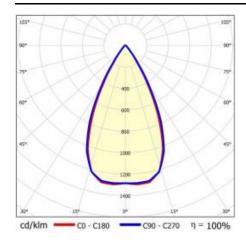

rface             |  |
| Number on the palette [pcs]: | 30                  |  |
| Net weight [kg]:             | 2.465               |  |
| Category type:               | troffers            |  |
| Version:                     | 2x1                 |  |
| Mounting dimensions [mm]:    | 600                 |  |
| Light distribution type:     | symmetric           |  |
| LED lifespan L70B50 [h]:     | 150000              |  |
| LED lifespan L80B20 [h]:     | 100000              |  |
| LED lifespan L90B10 [h]:     | 50000               |  |
| Warranty [years]:            | 5                   |  |
| CE certificate:              | <u>61/2025</u>      |  |
| Manual:                      | Download PDF        |  |
| Plik LDT:                    | Download            |  |

### **LIGHT CURVES**



# TERRA 3 LED N 1195X300MM X2 3500LM 840 WHITE GLOSS (25W)

**DETAILED CARD** 

### **ACCESSORIES AVAILABLE**

| <br>index | Name                                                         |
|-----------|--------------------------------------------------------------|
| 999543    | Plasterboard recessing kit 630x630 white (steel version)     |
| 374845    | Frame adapter KG 635x635 WHITE                               |
| 998966    | Frame steel white structure RAL9016 600x600 SM "well effect" |







Frame steel white structure RAL9016 600x600 SM "well effect" (998966)