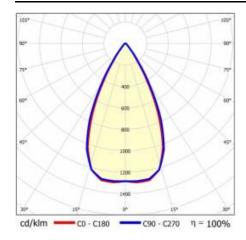

### **LIGHT CURVES**

#### **TECHNICAL PARAMETERS TABLE**

| Index: 4                            | 27985        |
|-------------------------------------|--------------|
| EAN: 5                              | 905963427985 |
| Light source:                       | ED           |
| Rated power of the luminaire [W]: 2 | 25           |
| Luminous flux [lm]: 3               | 3050         |
| Luminous efficacy [lm/W]:           | 22           |
| Ingress protection:                 | P20          |
| Energy efficiency class:            |              |
| Electrical protection class:        |              |
| Colour temperature [K]: 4           | 1000         |
| Colour rendering index: 8           | 30           |
| Beam angle [°]:                     | 60           |
| Diffuser material:                  | PC           |
| Diffuser type:                      | natrix led   |
| Diffuser colour:                    | ransparent   |
| Optics material:                    | PC           |
| Optics material.                    | -            |