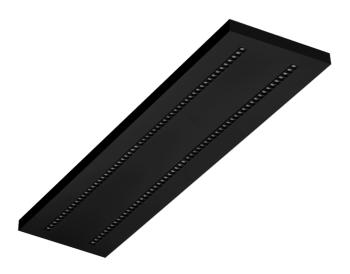

Colour of the body: black mat

**Dimensions (H/W/T/S) [mm]:** 1195/300/37

Mounting version: surface

Energy efficiency class:

### **CHARACTERISTICS**

A luminaire equipped with energy-efficient LED modules characterised by high luminous flux. The low side profile provides an aesthetically pleasing, timeless appearance. Robust, compact construction. Made of powder-coated steel sheet. Patented high-performance HE reflector guarantees high efficiency while effectively eliminating glare.

| Material of the body:        | powder coated steel |
|------------------------------|---------------------|
| Colour of the body:          | black mat           |
| Dimensions (H/W/T/S) [mm]:   | 1195/300/37         |
| Mounting version:            | surface             |
| Number on the palette [pcs]: | 30                  |
| Net weight [kg]:             | 2.465               |
| Category type:               | troffers            |
| Version:                     | 2x1                 |
| Mounting dimensions [mm]:    | 600                 |
| Light distribution type:     | symmetric           |
| LED lifespan L70B50 [h]:     | 150000              |
| LED lifespan L80B20 [h]:     | 100000              |
| LED lifespan L90B10 [h]:     | 50000               |
| Warranty [years]:            | 5                   |
| CE certificate:              | 61/2025             |
| Manual:                      | Download PDF        |
| Plik LDT:                    | Download            |