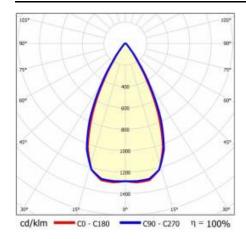

|
| Mounting version:            | surface             |
| Number on the palette [pcs]: | 30                  |
| Net weight [kg]:             | 2.465               |
| Category type:               | troffers            |
| Version:                     | 2x1                 |
| Mounting dimensions [mm]:    | 600                 |
| Light distribution type:     | symmetric           |
| LED lifespan L70B50 [h]:     | 150000              |
| LED lifespan L80B20 [h]:     | 100000              |
| LED lifespan L90B10 [h]:     | 50000               |
| Warranty [years]:            | 5                   |
| CE certificate:              | <u>61/2025</u>      |
| Manual:                      | Download PDF        |
| Plik LDT:                    | Download            |

### **LIGHT CURVES**



# TERRA 3 LED N 1195X300MM X2 2900LM 830 WHITE GLOSS (20W)

**DETAILED CARD** 

### **ACCESSORIES AVAILABLE**

| index  | Name                                                         |
|--------|--------------------------------------------------------------|
| 999543 | Plasterboard recessing kit 630x630 white (steel version)     |
| 374845 | Frame adapter KG 635x635 WHITE                               |
| 998966 | Frame steel white structure RAL9016 600x600 SM "well effect" |







Frame steel white structure RAL9016 600x600 SM "well effect" (998966)