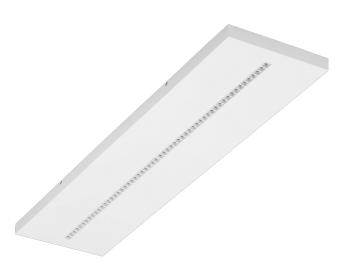

# TERRA 3 LED N 1195X300MM X2 2900LM 830 WHITE GLOSS (20W)

**DETAILED CARD** 

Colour of the body: white gloss

**Dimensions (H/W/T/S) [mm]:** 1195/300/37

Mounting version: surface

Energy efficiency class: C

### **CHARACTERISTICS**

A luminaire equipped with energy-efficient LED modules characterised by high luminous flux. The low side profile provides an aesthetically pleasing, timeless appearance. Robust, compact construction. Made of powder-coated steel sheet. Patented high-performance HE reflector guarantees high efficiency while effectively eliminating glare.