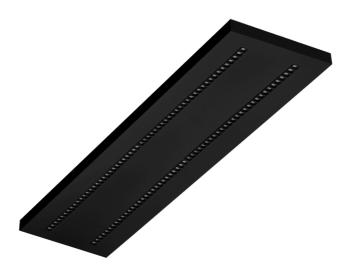

# TERRA 3 LED N 1195X300MM X2 2850LM 830 BLACK MATT STRUCTURE (25W)

**DETAILED CARD** 

Colour of the body: black mat

**Dimensions (H/W/T/S) [mm]:** 1195/300/37

Mounting version: surface

Energy efficiency class:

### **CHARACTERISTICS**

A luminaire equipped with energy-efficient LED modules characterised by high luminous flux. The low side profile provides an aesthetically pleasing, timeless appearance. Robust, compact construction. Made of powder-coated steel sheet. Patented high-performance HE reflector guarantees high efficiency while effectively eliminating glare.