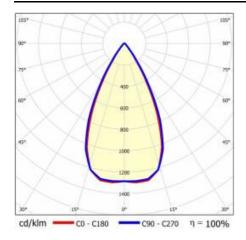

rface             |  |
| Number on the palette [pcs]: | 30                  |  |
| Net weight [kg]:             | 2.465               |  |
| Category type:               | troffers            |  |
| Version:                     | 2x1                 |  |
| Mounting dimensions [mm]:    | 600                 |  |
| Light distribution type:     | symmetric           |  |
| LED lifespan L70B50 [h]:     | 150000              |  |
| LED lifespan L80B20 [h]:     | 100000              |  |
| LED lifespan L90B10 [h]:     | 50000               |  |
| Warranty [years]:            | 5                   |  |
| CE certificate:              | <u>61/2025</u>      |  |
| Manual:                      | Download PDF        |  |
| Plik LDT:                    | Download            |  |

### **LIGHT CURVES**



# TERRA 3 LED N 1195X300MM X2 2850LM 830 BLACK MATT STRUCTURE (25W)

**DETAILED CARD** 

#### **ACCESSORIES AVAILABLE**

| index  | Name                                                         |
|--------|--------------------------------------------------------------|
| 999543 | Plasterboard recessing kit 630x630 white (steel version)     |
| 374845 | Frame adapter KG 635x635 WHITE                               |
| 998966 | Frame steel white structure RAL9016 600x600 SM "well effect" |







Frame steel white structure RAL9016 600x600 SM "well effect" (998966)