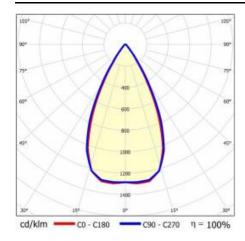

|
| Mounting version:            | surface             |
| Number on the palette [pcs]: | 30                  |
| Net weight [kg]:             | 2.465               |
| Category type:               | troffers            |
| Version:                     | 2x1                 |
| Mounting dimensions [mm]:    | 600                 |
| Light distribution type:     | symmetric           |
| LED lifespan L70B50 [h]:     | 150000              |
| LED lifespan L80B20 [h]:     | 100000              |
| LED lifespan L90B10 [h]:     | 50000               |
| Warranty [years]:            | 5                   |
| CE certificate:              | 61/2025             |
| Manual:                      | Download PDF        |
| Plik LDT:                    | Download            |

### **LIGHT CURVES**



# TERRA 3 LED N 1195X300MM X2 2600LM 840 BLACK MATT STRUCTURE (20W)

**DETAILED CARD** 

### **ACCESSORIES AVAILABLE**

| index  | Name                                                         |
|--------|--------------------------------------------------------------|
| 999543 | Plasterboard recessing kit 630x630 white (steel version)     |
| 374845 | Frame adapter KG 635x635 WHITE                               |
| 998966 | Frame steel white structure RAL9016 600x600 SM "well effect" |







Frame steel white structure RAL9016 600x600 SM "well effect" (998966)