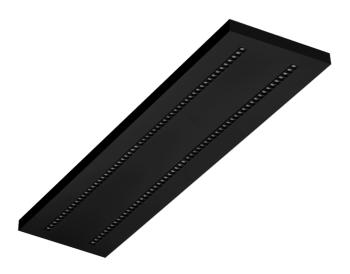

# TERRA 3 LED N 1195X300MM X2 2600LM 840 BLACK MATT STRUCTURE (20W)

**DETAILED CARD** 

Colour of the body: black mat

**Dimensions (H/W/T/S) [mm]:** 1195/300/37

Mounting version: surface

Energy efficiency class: D

### **CHARACTERISTICS**

A luminaire equipped with energy-efficient LED modules characterised by high luminous flux. The low side profile provides an aesthetically pleasing, timeless appearance. Robust, compact construction. Made of powder-coated steel sheet. Patented high-performance HE reflector guarantees high efficiency while effectively eliminating glare.