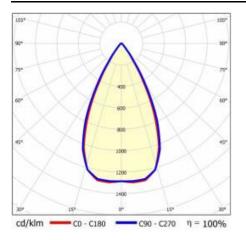

e:     | symmetric           |
| Colour rendering index:           | 80            | LED lifespan L70B50 [h]:     | 150000              |
| Beam angle [°]:                   | 60            | LED lifespan L80B20 [h]:     | 100000              |
| Diffuser material:                | PC            | LED lifespan L90B10 [h]:     | 50000               |
| Diffuser type:                    | matrix led    | Warranty [years]:            | 5                   |
| Diffuser colour:                  | transparent   | CE certificate:              | <u>61/2025</u>      |
| Optics material:                  | PC            | Manual:                      | Download PDF        |
| Optics:                           | lens          | Plik LDT:                    | Download            |

#### LIGHT CURVES



# TERRA 3 LED N 1195X300MM X2 2550LM 830 BLACK MATT STRUCTURE (20W)

DETAILED CARD

### ACCESSORIES AVAILABLE

| index  | Name                                                         |
|--------|--------------------------------------------------------------|
| 999543 | Plasterboard recessing kit 630x630 white (steel version)     |
| 374845 | Frame adapter KG 635x635 WHITE                               |
| 998966 | Frame steel white structure RAL9016 600x600 SM "well effect" |



Plasterboard recessing kit 630x630 white (steel version) (999543)

Frame steel white structure RAL9016 600x600 SM "well effect" (998966)

Card creation date: 01 July 2025

The company reserves the right to make design changes or upgrades in the presented product. Product data sheet does not constitute an offer. \