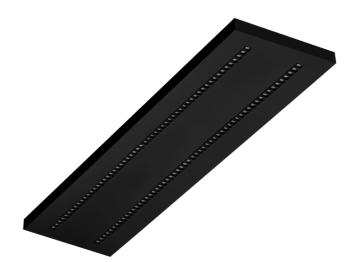

### **CHARACTERISTICS**

A luminaire equipped with energy-efficient LED modules characterised by high luminous flux. The low side profile provides an aesthetically pleasing, timeless appearance. Robust, compact construction. Made of powder-coated steel sheet. Patented highperformance HE reflector guarantees high efficiency while effectively eliminating glare.

### APPLICATION

The versatile luminaire is designed for indoor use in offices or general utility rooms. Its high luminous parameters make it suitable as the main source of light and conducive to work requiring visual focus. The luminaire is suitable for both new applications and the replacement of traditional fluorescent lamps with energy-efficient LED solutions.