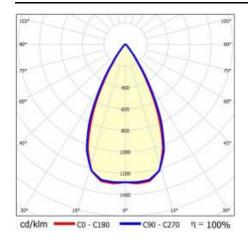

|
| Mounting version:            | surface             |
| Number on the palette [pcs]: | 30                  |
| Net weight [kg]:             | 2.465               |
| Category type:               | troffers            |
| Version:                     | 2x1                 |
| Mounting dimensions [mm]:    | 600                 |
| Light distribution type:     | symmetric           |
| LED lifespan L70B50 [h]:     | 150000              |
| LED lifespan L80B20 [h]:     | 100000              |
| LED lifespan L90B10 [h]:     | 50000               |
| Warranty [years]:            | 5                   |
| CE certificate:              | 61/2025             |
| Manual:                      | Download PDF        |
| Plik LDT:                    | Download            |

### **LIGHT CURVES**



# TERRA 3 LED N 1195X300MM X2 2100LM 830 WHITE MAT (14W)

**DETAILED CARD** 

#### **ACCESSORIES AVAILABLE**

| index  | Name                                                         |
|--------|--------------------------------------------------------------|
| 999543 | Plasterboard recessing kit 630x630 white (steel version)     |
| 374845 | Frame adapter KG 635x635 WHITE                               |
| 998966 | Frame steel white structure RAL9016 600x600 SM "well effect" |







Frame steel white structure RAL9016 600x600 SM "well effect" (998966)