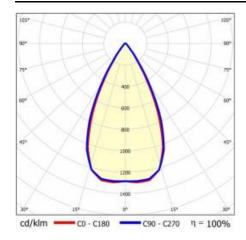

rface             |  |
| Number on the palette [pcs]: | 100                 |  |
| Net weight [kg]:             | 1.600               |  |
| Category type:               | troffers            |  |
| Version:                     | 4x1                 |  |
| Mounting dimensions [mm]:    | 600                 |  |
| Light distribution type:     | symmetric           |  |
| LED lifespan L70B50 [h]:     | 150000              |  |
| LED lifespan L80B20 [h]:     | 100000              |  |
| LED lifespan L90B10 [h]:     | 50000               |  |
| Warranty [years]:            | 5                   |  |
| CE certificate:              | 61/2025             |  |
| Manual:                      | Download PDF        |  |
| Plik LDT:                    | Download            |  |

### **LIGHT CURVES**



# TERRA 3 LED N 1195X170MM X4 8600LM 840 WHITE GLOSS (56W)

**DETAILED CARD** 

### **ACCESSORIES AVAILABLE**

| <br>index | Name                                                         |
|-----------|--------------------------------------------------------------|
| 999543    | Plasterboard recessing kit 630x630 white (steel version)     |
| 374845    | Frame adapter KG 635x635 WHITE                               |
| 998966    | Frame steel white structure RAL9016 600x600 SM "well effect" |







Frame steel white structure RAL9016 600x600 SM "well effect" (998966)