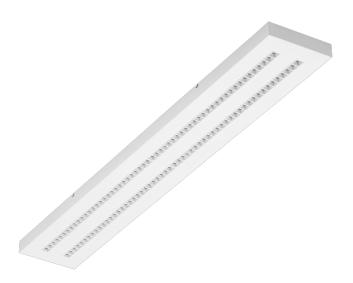

## TERRA 3 LED N 1195X170MM X4 8600LM 840 WHITE GLOSS (56W)

**DETAILED CARD** 

Colour of the body: white gloss

**Dimensions (H/W/T/S) [mm]:** 1195/170/37

Mounting version: surface

Energy efficiency class: D

### **CHARACTERISTICS**

A luminaire equipped with energy-efficient LED modules characterised by high luminous flux. The low side profile provides an aesthetically pleasing, timeless appearance. Robust, compact construction. Made of powder-coated steel sheet. Patented high-performance HE reflector guarantees high efficiency while effectively eliminating glare.